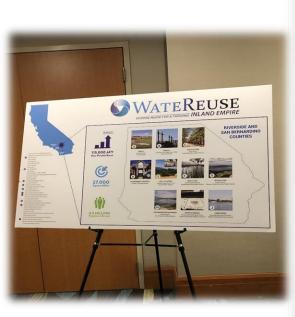

May 30, 2023

Founded May 2005

27,000 Square Miles

4.5 Million Population Served

115,000 AFY Reuse, and Counting

## Diverse Reuse for a Thriving Inland Empire

**Groundwater Recharge** 

Victoria Basin - IEUA

**Sports Arena**Citizens Bank Arena

**Energy** 

SCE Mountain View
Power Plant-Redlands

San Bernardino

**Parks** 

Jameson Park -City of Corona

Tahquiz Creek Golf Courses - DWA

Recreation

Lake Elsinore - EVMWD

Cemeteries

Riverside National Cemetery

City of Corona

4.5 MILLION

**Population Served** 

SCE Mountain View Power Plant City of Redlands

**GOLF COURSES** Tahquitz Creek Golf Course

AGRICULTURE Coachella Valley Water District

**MULTI-USE** Constructed Wetlands

**RIVERSIDE AND SAN BERNARDINO** COUNTIES

Lake Elsinore Eastern Municipal Water District Elsinore Valley Municipal Water District

SPORTS ARENAS Citizens Business Bank Arena Ontario Municipal Utilities Company

CEMETERIES Riverside National Cemeters Western Municipal Water District