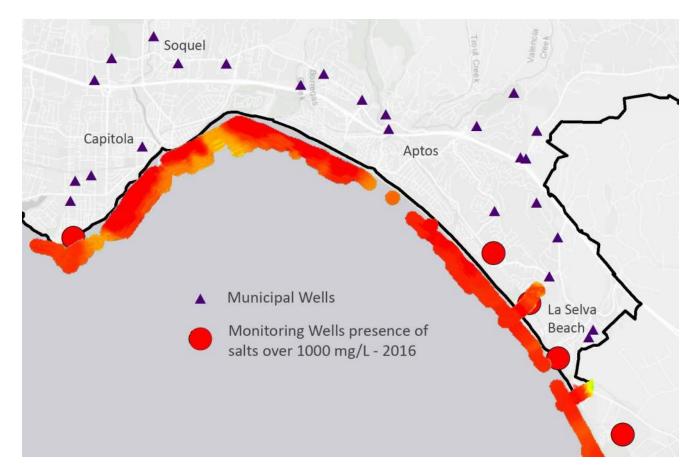

This customer in the La Selva Beach Area who HAD a productive farm in 2016. Seawater intrusion is actively progressing.

### How close is seawater intrusion?