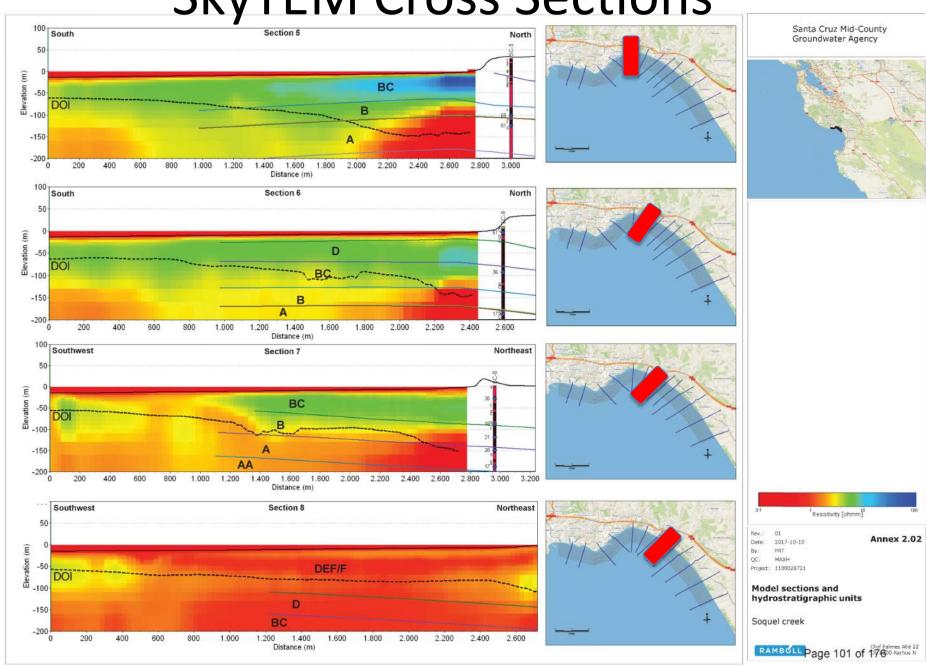

#### **Depth of investigation:**

- Close to the coast ~ 600ft
- 1 mile of shore 250ft
- In-land >1000ft

**SkyTEM Cross Sections** 

### With SkyTEM Results, What we NOW know:

Freshwater-Seawater Interface is Already Onshore and Right at the Coastline