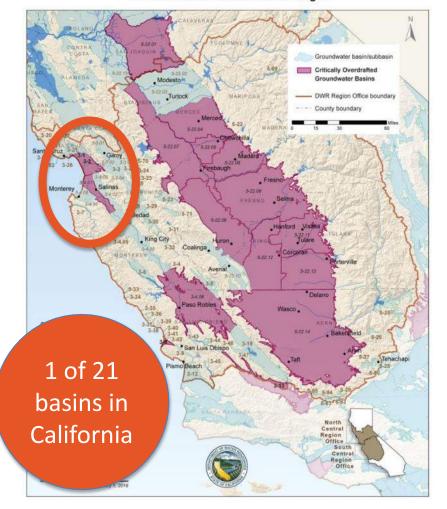

# The Problem is Real and Measurable: From State Designation to Locally 'Felt'

Critically Overdrafted Groundwater Basins – January 2016

— North Central and South Central Regions

Identified by State of CA in 2014 as Critically Overdrafted