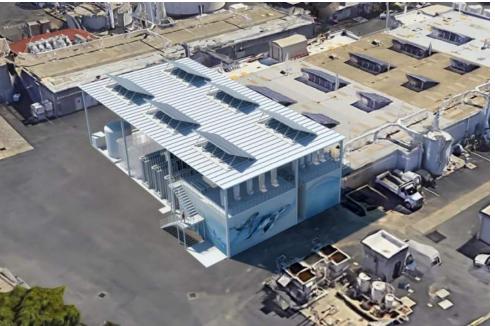

#### **Conceptual Renderings of Facilities**

Tertiary Water Treatment located at Existing SC Waste Water Treatment Facility

Advanced Water Purification Facility
(AWPF) located at
Chanticleer Property (off Highway 1)