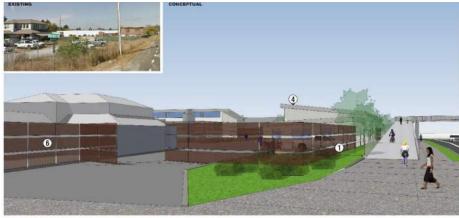

#### **Conceptual Renderings of Facilities**

Tertiary Water Treatment located at Existing SC Waste Water Treatment Facility

Advanced Water Purification Facility
(AWPF) located at
Chanticleer Property (off Highway 1)