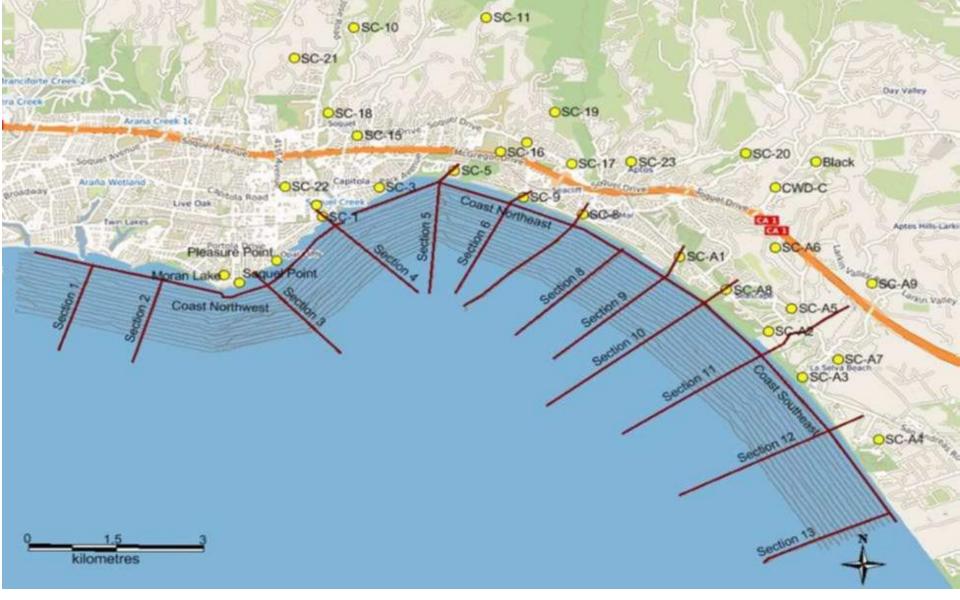

### **Innovative Technology:**

SkyTEM "helicopter" Survey, May 2017

- Provides Baseline Information
- Future surveys will assess progress toward sustainability and show Improvement over time

#### **Depth of investigation:**

- Close to the coast ~ 600ft
- 1 mile of shore 250ft
- In-land >1000ft

**SkyTEM Cross Sections** 