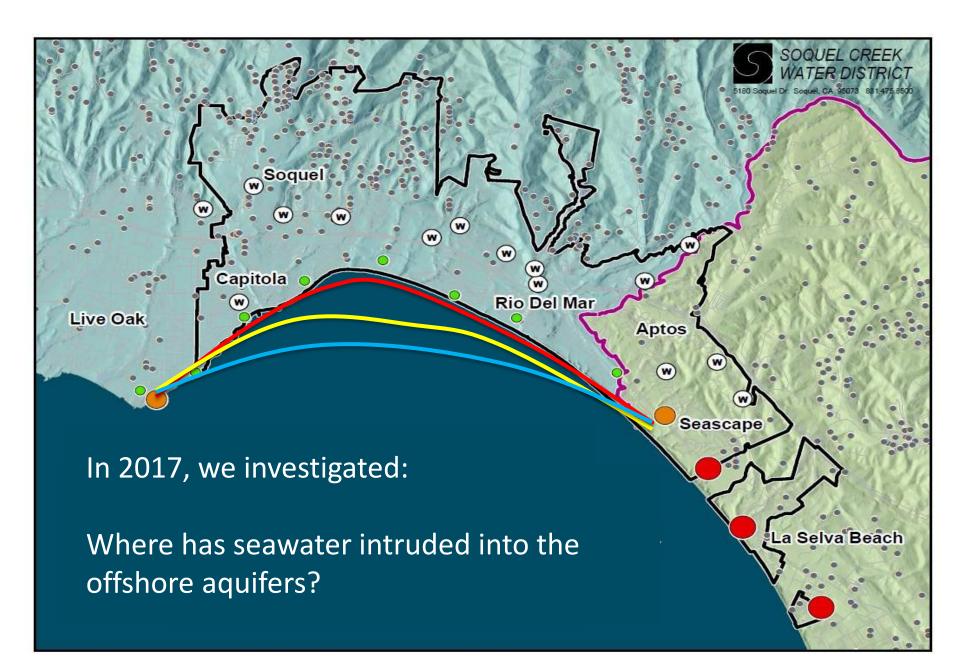

### How close is seawater intrusion?

### With SkyTEM Results, What we NOW know:

Freshwater-Seawater Interface is Already Onshore and Right at the Coastline