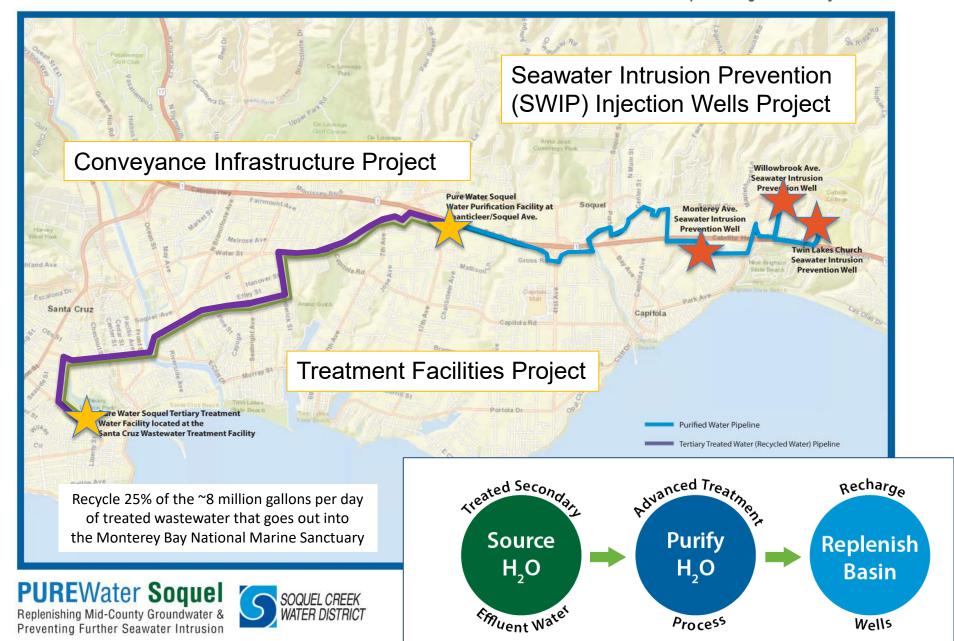

#### **PROJECT LOCATIONS**

#### **PURE**Water **Soquel**

Replenishing Mid-County Groundwater

#### **Seawater Intrusion Prevention (SWIP) Wells**

Well Design for Twin Lakes Church Pilot Recharge Well