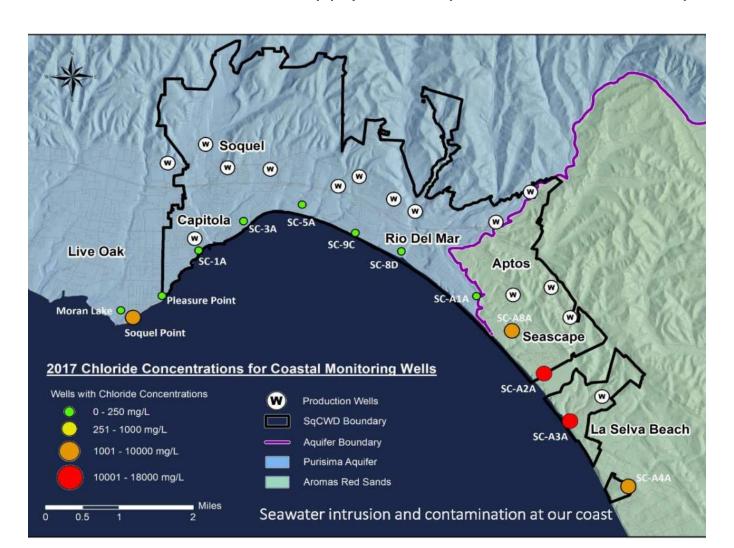

### How close is seawater intrusion?

### With SkyTEM Results, What we NOW know:

Freshwater-Seawater Interface is Already Onshore and Right at the Coastline