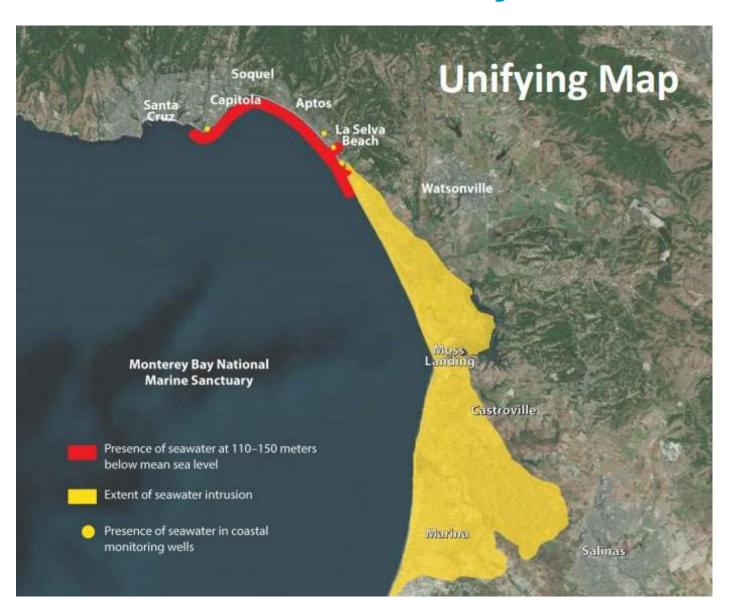

— North Central and South Central Regions



Identified by State of CA in 2014 as Critically Overdrafted



This customer in the La Selva Beach Area who HAD a productive farm in 2016. Seawater intrusion is actively progressing.

### How close is seawater intrusion?



### **Innovative Technology:**

SkyTEM "helicopter" Survey, May 2017



- Provides Baseline Information
- Future surveys will assess progress toward sustainability and show Improvement over time





#### **Depth of investigation:**

- Close to the coast ~ 600ft
- 1 mile of shore 250ft
- In-land >1000ft

**SkyTEM Cross Sections** 



### With SkyTEM Results, What we NOW know:

Freshwater-Seawater Interface is Already Onshore and Right at the Coastline







# The Problem is Real and Measurable: From Santa Cruz to Monterey



#### **PROJECT LOCATIONS**

#### **PURE**Water **Soquel**

Replenishing Mid-County Groundwater



#### **Pure Water Soquel**

#### **Conceptual Renderings of Facilities**

Tertiary Water Treatment located at Existing SC Waste Water Treatment Facility

Advanced Water Purification Facility
(AWPF) located at
Chanticleer Property (off Highway 1)













#### **Pure Water Soquel**

#### **Seawater Intrusion Prevention (SWIP) Wells**







Well Design for Twin Lakes Church Pilot Recharge Well

### **Pure Water Soquel Timeline**

**Evaluate:** 2015-2018

CEQA Certified Dec. 18, 2018

Permit, Design, & Construct: 2019-2022

Goal to Replenish the Basin: 2040

### **Current and Upcoming Project Activities:**

#### All Components are on Track for Procurement

■ June 2018: Awarded Design Contr