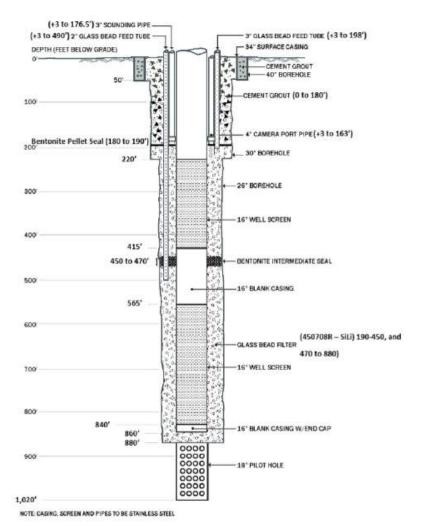

#### **Seawater Intrusion Prevention (SWIP) Wells**

Well Design for Twin Lakes Church Pilot Recharge Well