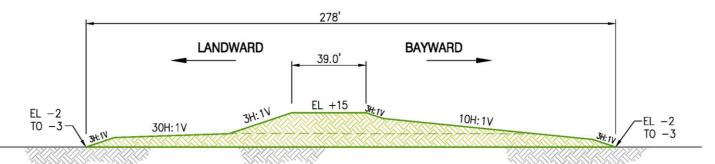

condary channels

Sub-basin Boundary

New Levee Improved Levee

Existing Levee Bay Trail

Power Tower

Boundary (see inset)

Overflow Channer and Structure

Novato Sanitary District Pipeline terpretive Center (not part of federal roje to access area adjacent, not shown)

Open Water

Freshwater Emergent Wetland Seasonal Wetland

High Transitional Marsh

Vertical elevations are relevant to NGVD 1929. Sections of the levee north of Pactors Pond will be improved to prevent overflow onto the BMKV expansion site.

See Figure 3-6 for cross sections A-A' and B-B.

#### Levee Design

- 11,800-ft long
- 1,300,000 cubic yards
- Bayside borrow



#### **BMKV Phase 1 – Levee Construction**

#### LEVEE - NORTHERN SECTION



consistent w/ 2003 GRR/SEIR, to extent possible

#### LEVEE - SOUTHERN SECTION



## **BMKV Phase 1 Seasonal Wetland** Alkali Meadow Seasonal Ponds Wetland Creation Areas Alkali Meadow Seasonal Ponds **Project Features** New Bayfront Levee Existing Drainage Ditch to Remain - Drainage Ditch - Pump PG&E Access Road - North Access Project Work Site

#### BMKV Phase 1 Restoration Action NSD Effluent Pipeline Modification



#### San Francisco Bay Trail