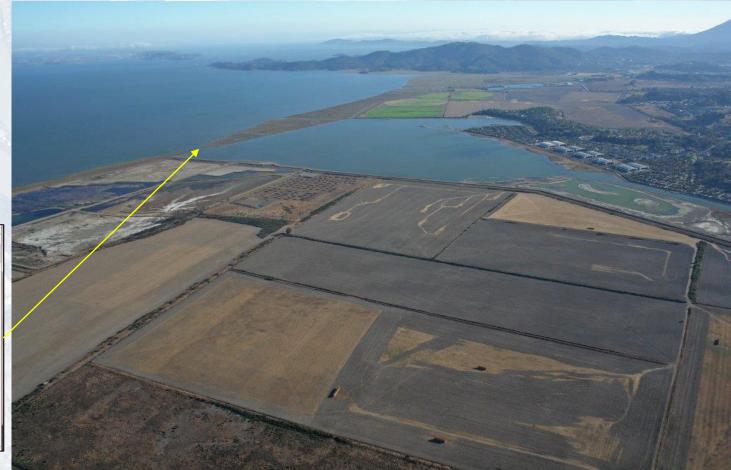

#### The site

- oat hay farm (currently)
- subsided below sea level
- surrounded by levees

#### **Restored Hamilton Airfield**

Ma Jones & Stokes

nhc northwest hydraulic consultants

Figure 3-4 Approximate Location of Offloading Facility

New Tidal Wetlands (Later Phases)

**New Seasonal** Wetlands (Phase I)