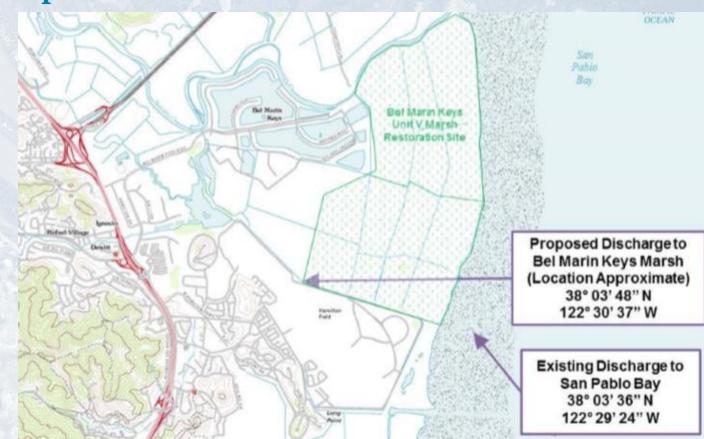

ional Marsh

Vertical elevations are relevant to NGVD 1929. Sections of the levee north of Pactors Pond will be improved to prevent overflow onto the BMKV expansion site.

See Figure 3-6 for cross sections A-A' and B-B.

#### Levee Design

- 11,800-ft long
- 1,300,000 cubic yards
- Bayside borrow



#### **BMKV Phase 1 – Levee Construction**

#### LEVEE - NORTHERN SECTION



consistent w/ 2003 GRR/SEIR, to extent possible

#### LEVEE - SOUTHERN SECTION



## **BMKV Phase 1 Seasonal Wetland** Alkali Meadow Seasonal Ponds Wetland Creation Areas Alkali Meadow Seasonal Ponds **Project Features** New Bayfront Levee Existing Drainage Ditch to Remain - Drainage Ditch - Pump PG&E Access Road - North Access Project Work Site

#### BMKV Phase 1 Restoration Action NSD Effluent Pipeline Modification



#### San Francisco Bay Trail