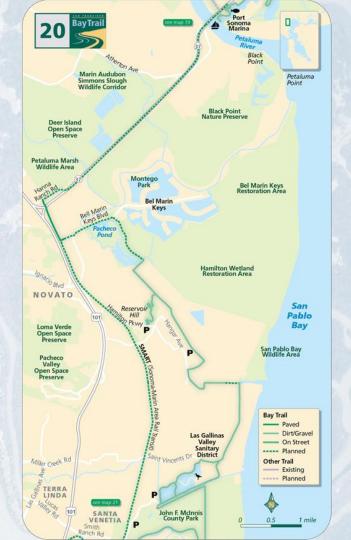

are relevant to NGVD 1929. Sections of the levee north of Pactors Pond will be improved to prevent overflow onto the BMKV expansion site.

See Figure 3-6 for cross sections A-A' and B-B.

#### Levee Design

- 11,800-ft long
- 1,300,000 cubic yards
- Bayside borrow



#### **BMKV Phase 1 – Levee Construction**

#### LEVEE - NORTHERN SECTION



consistent w/ 2003 GRR/SEIR, to extent possible

#### LEVEE - SOUTHERN SECTION



## **BMKV Phase 1 Seasonal Wetland** Alkali Meadow Seasonal Ponds Wetland Creation Areas Alkali Meadow Seasonal Ponds **Project Features** New Bayfront Levee Existing Drainage Ditch to Remain - Drainage Ditch - Pump PG&E Access Road - North Access Project Work Site

#### BMKV Phase 1 Restoration Action NSD Effluent Pipeline Modification



#### San Francisco Bay Trail