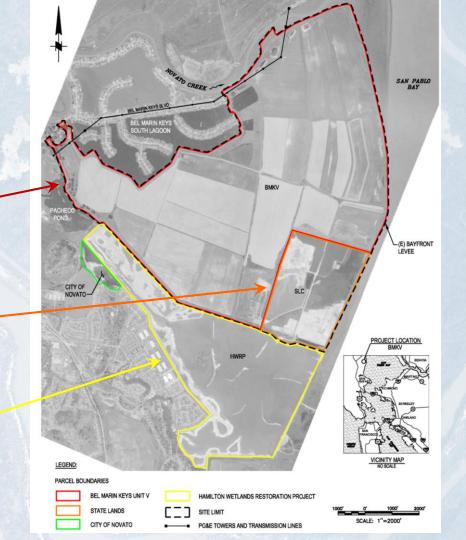

### Hamilton Wetland Restoration Project:

3 parcels

BMKV (~1,600 acres)

State Lands Commission (~300 acres)

Restored
Airfield
(~650 acres)

New Levee Improved Levee

Existing Levee Bay Trail

Power Tower

Boundary (see inset)

Overflow Channer and Structure

Novato Sanitary District Pipeline terpretive Center (not part of federal roje to access area adjacent, not shown)