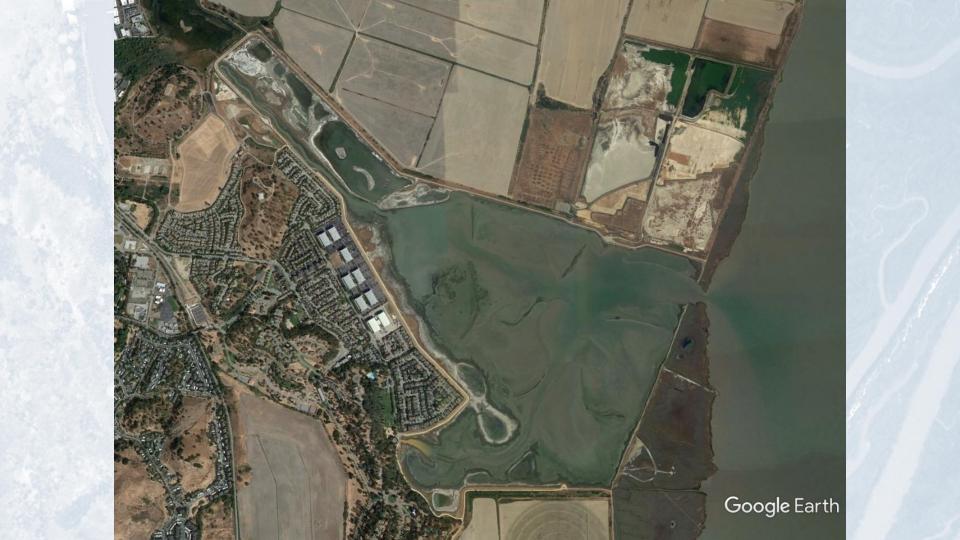

#### The site

- oat hay farm (currently)
- subsided below sea level
- surrounded by levees

### Hamilton Wetland Restoration Project:

3 parcels

BMKV (~1,600 acres)

State Lands Commission (~300 acres)

Restored
Airfield
(~650 acres)