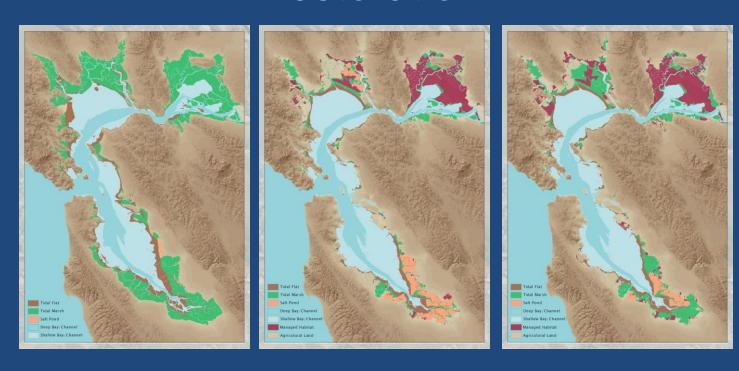

# Bel Marin Keys Unit V Phase 1 Restoration





We work with partners to protect, restore, and provide access to the California coast & SF Bay



#### Where to stay up to date?

#### HamiltonWetlands.scc.ca.gov



# Wetland Loss and Restoration



Past (~1850) Present (~2000) Future (~2030)

#### **Wetland Benefits**

- Fish & wildlife habitat
- Water quality
- Flood protection
- Buffer against sea level rise and storm surges
- Carbon sequestration
- Educational & recreational opportunities



#### The site

- oat hay farm (currently)
- subsided below sea level
- surrounded by levees



### Hamilton Wetland Restoration Project:

3 parcels

BMKV (~1,600 acres)

State Lands Commission (~300 acres)

Restored
Airfield
(~650 acres)



#### **Restored Hamilton Airfield**







Ma Jones & Stokes

nhc northwest hydraulic consultants

Figure 3-4 Approximate Location of Offloading Facility





New Tidal Wetlands (Later Phases)

**New Seasonal** Wetlands (Phase I)

New Bayfront Levee (Phase I)

Breach Existing **Bayside** Levee (Later Phas