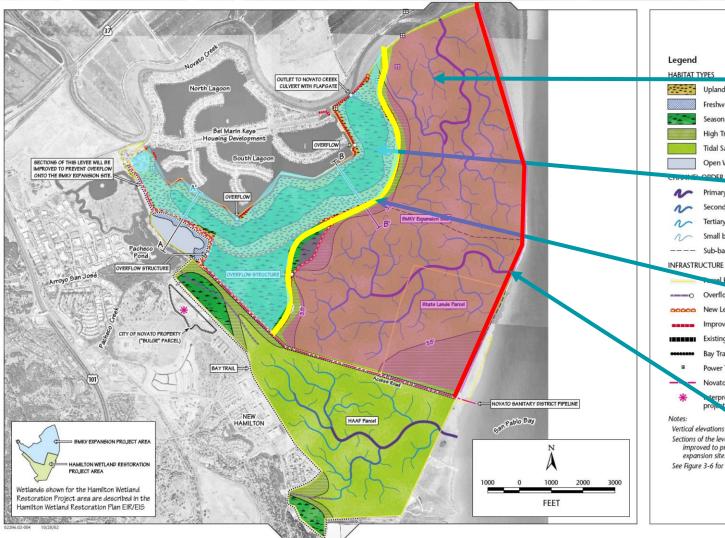

New Bayfront Levee (Phase I)

Breach Existing **Bayside** Levee (Later Phases)

**Upland Transition** 

Tidal Salt Marsh

Primary channels

Tertiary channels Small branches

Secondary channels

Sub-basin Boundary

New Levee Improved Levee

Existing Levee Bay Trail

Power Tower

Boundary (see inset)

Overflow Channer and Structure

Novato Sanitary District Pipeline terpretive Center (not part of federal roje to access area adjacent, not shown)

Open Water

Freshwater Emergent Wetland Seasonal Wetland

High Transitional Marsh

Vertical elevations are relevant to NGVD 1929. Sections of the levee north of Pactors Pond will be improved to prevent overflow onto the BMKV expansion site.

See Figure 3-6 for cross sections A-A' and B-B.