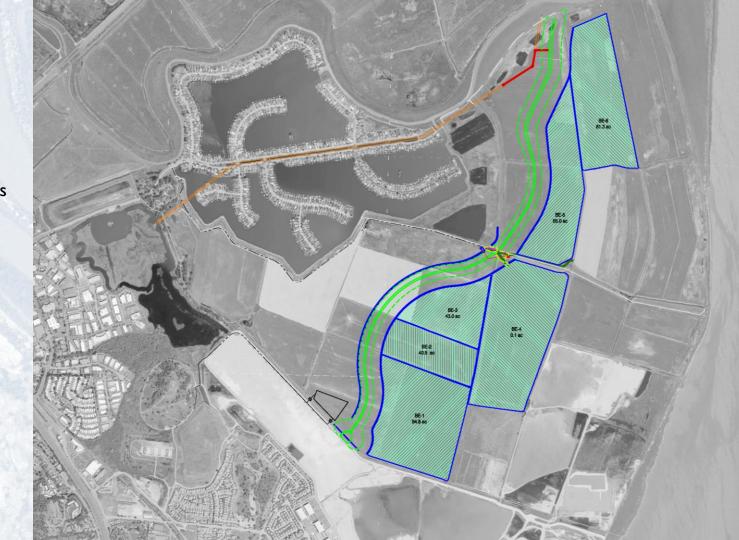

## **BMKV Phase 1 Seasonal Wetland** Alkali Meadow Seasonal Ponds Wetland Creation Areas Alkali Meadow Seasonal Ponds **Project Features** New Bayfront Levee Existing Drainage Ditch to Remain - Drainage Ditch - Pump PG&E Access Road - North Access Project Work Site

#### BMKV Phase 1 Restoration Action NSD Effluent Pipeline Modification