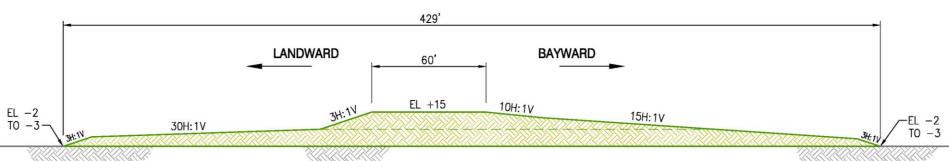

ition** 

Tidal Salt Marsh

Primary channels

Tertiary channels Small branches

Secondary channels

Sub-basin Boundary

New Levee Improved Levee

Existing Levee Bay Trail

Power Tower

Boundary (see inset)

Overflow Channer and Structure

Novato Sanitary District Pipeline terpretive Center (not part of federal roje to access area adjacent, not shown)

Open Water

Freshwater Emergent Wetland Seasonal Wetland

High Transitional Marsh

Vertical elevations are relevant to NGVD 1929. Sections of the levee north of Pactors Pond will be improved to prevent overflow onto the BMKV expansion site.

See Figure 3-6 for cross sections A-A' and B-B.

#### Levee Design

- 11,800-ft long
- 1,300,000 cubic yards
- Bayside borrow



#### **BMKV Phase 1 – Levee Construction**

#### LEVEE - NORTHERN SECTION



consistent w/ 2003 GRR/SEIR, to extent possible

#### LEVEE - SOUTHERN SECTION



## **BMKV Phase 1 Seasonal Wetland** Alkali Meadow Seasonal Ponds Wetland Creation Areas Alkali Meadow Seasonal Ponds **Project Features** New Bayfront Levee Existing Drainage Ditch to Remain - Drainage Ditch - Pump PG&E Access Road - North Access Project Work Site

#### BMKV Phase 1 Restoration Action NSD Effluent Pipeline Modification



#### San Francisco Bay Trail