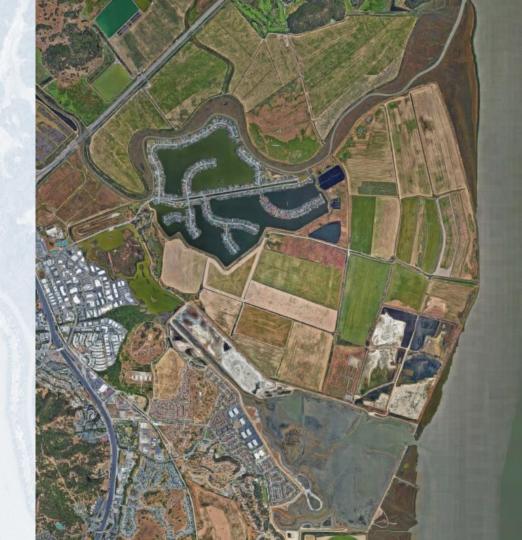

### Hamilton Wetland Restoration Project:

3 parcels

BMKV (~1,600 acres)

State Lands Commission (~300 acres)

Restored
Airfield
(~650 acres)