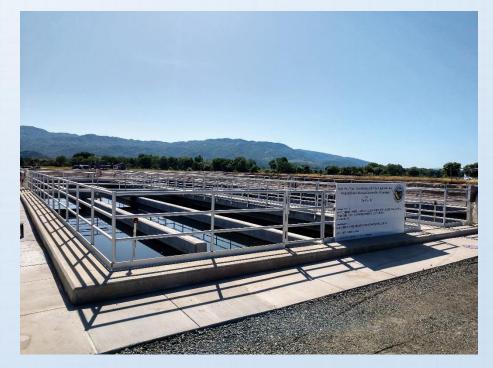

#### Phase 1-3

- 66 MG of storage
- 8 miles of pipe
- 3400 GPM pumping station
- 4 MGD CCB
- 650 acres of agriculture, School, and Parks

### **Current status**

- Phases 1-3
  - Pipeline Complete
  - Ponds Complete
  - CCB Complete
  - Permitting Complete
  - Pumping Station May 2019
  - Completion June 2019
- Phase 4
  - Preliminary Design
  - Funding