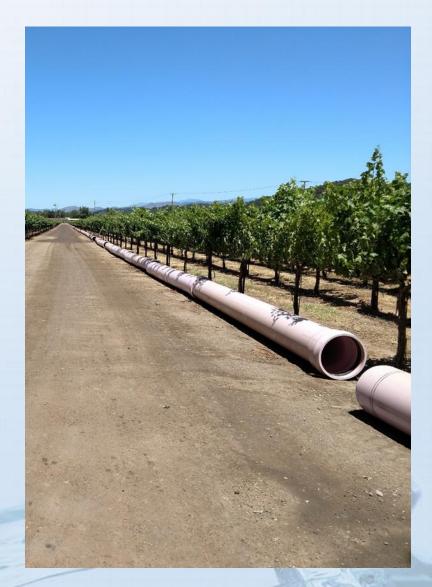

#### Phase 1-3

- 66 MG of storage
- 8 miles of pipe
- 3400 GPM pumping station
- 4 MGD CCB
- 650 acres of agriculture, School, and Parks

#### Phase 4

- 6 miles of pipe
- 1 MG tank
- Ponds
- Booster station
- Schools, Parks, Cemetery, and Golf Course

Carolle