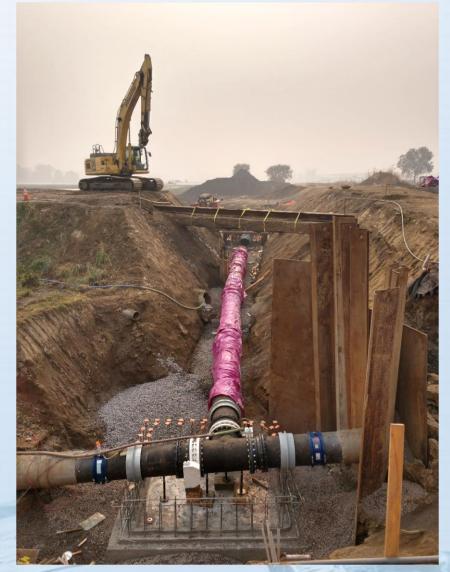

#### Phase 1-3

- 66 MG of storage
- 8 miles of pipe
- 3400 GPM pumping station
- 4 MGD CCB
- 650 acres of agriculture, School, and Parks

### **Current status**

- Phases 1-3
  - Pipeline Complete
  - Ponds Complete
  - CCB Complete
  - Permitting Complete
  - Pumping Station May 2019
  - Completion June 2019
- Phase 4
  - Preliminary Design
  - Funding