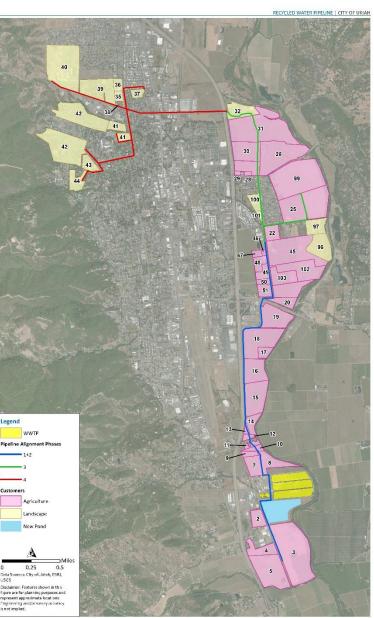

#### Phase 1-3

- 66 MG of storage
- 8 miles of pipe
- 3400 GPM pumping station
- 4 MGD CCB
- 650 acres of agriculture, School, and Parks

#### Phase 4

- 6 miles of pipe
- 1 MG tank
- Ponds
- Booster station
- Schools, Parks, Cemetery, and Golf Course

Carolle

### **Current status**

- Phases 1-3
  - Pipeline Complete
  - Ponds Complete
  - CCB Complete
  - Permitting Complete
  - Pumping Station May 2019
  - Completion June 2019
- Phase 4
  - Preliminary Design
  - Funding