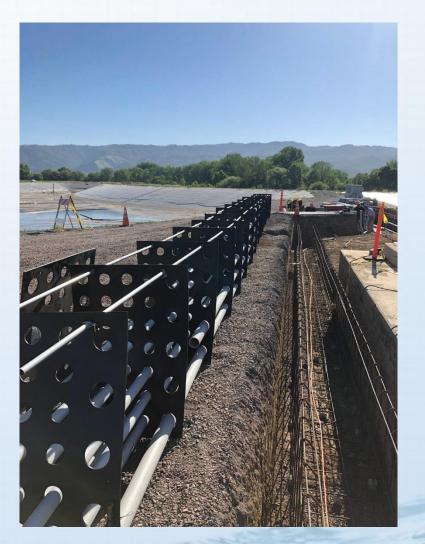

#### Phase 1-3

- 66 MG of storage
- 8 miles of pipe
- 3400 GPM pumping station
- 4 MGD CCB
- 650 acres of agriculture, School, and Parks

### **Current status**

- Phases 1-3
  - Pipeline Complete
  - Ponds Complete
  - CCB Complete
  - Permitting Complete
  - Pumping Station May 2019
  - Completion June 2019
- Phase 4
  - Preliminary Design
  - Funding