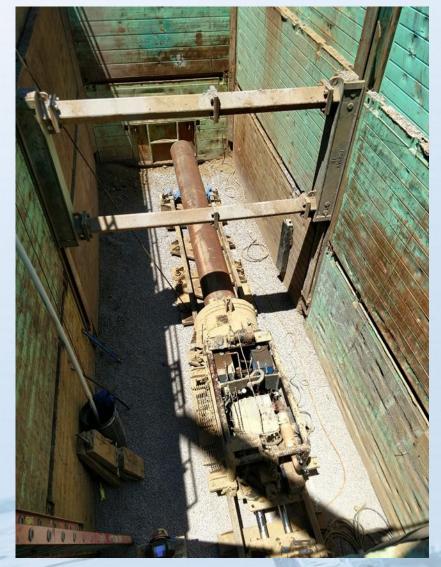

#### Phase 1-3

- 66 MG of storage
- 8 miles of pipe
- 3400 GPM pumping station
- 4 MGD CCB
- 650 acres of agriculture, School, and Parks

### **Current status**

- Phases 1-3
  - Pipeline Complete
  - Ponds Complete
  - CCB Complete
  - Permitting Complete
  - Pumping Station May 2019
  - Completion June 2019
- Phase 4
  - Preliminary Design
  - Funding