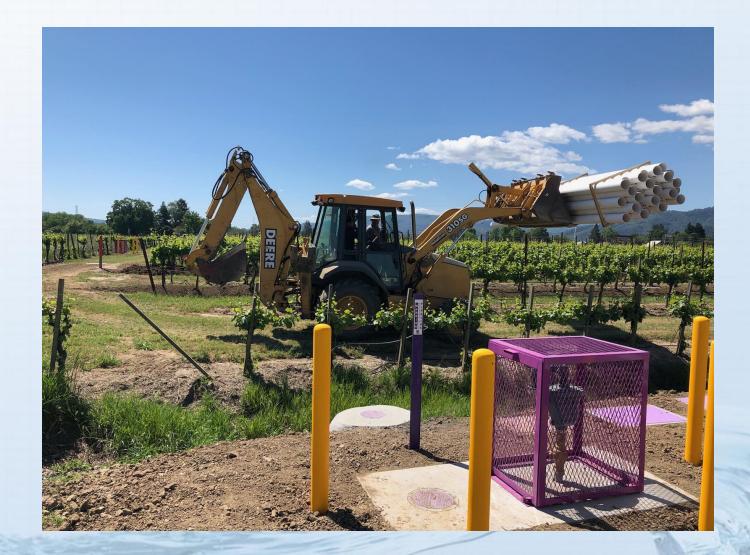

#### Phase 1-3

- 66 MG of storage
- 8 miles of pipe
- 3400 GPM pumping station
- 4 MGD CCB
- 650 acres of agriculture, School, and Parks

#### Phase 4

- 6 miles of pipe
- 1 MG tank
- Ponds
- Booster station
- Schools, Parks, Cemetery, and Golf Course

Carolle

### **Current status**

- Phases 1-3
  - Pipeline Complete
  - Ponds Complete
  - CCB Complete
  - Permitting Complete
  - Pumping Station May 2019
  - Completion June 2019
- Phase 4
  - Preliminary Design
  - Funding