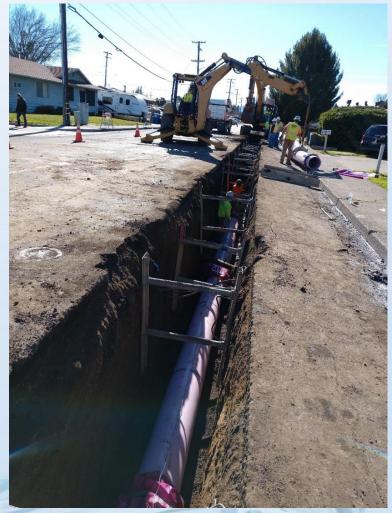

#### Phase 1-3

- 66 MG of storage
- 8 miles of pipe
- 3400 GPM pumping station
- 4 MGD CCB
- 650 acres of agriculture, School, and Parks

### **Current status**

- Phases 1-3
  - Pipeline Complete
  - Ponds Complete
  - CCB Complete
  - Permitting Complete
  - Pumping Station May 2019
  - Completion June 2019
- Phase 4
  - Preliminary Design
  - Funding