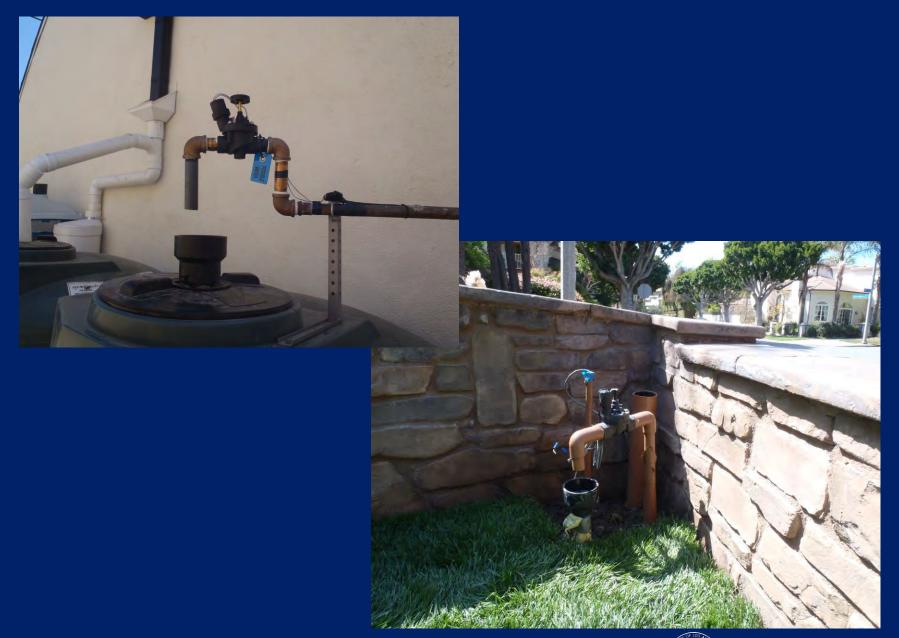

#### **Check List for Plan Submittal**

- Overall site plan.
- Utility Plans meter locations, backflow assemblies, POCs.
- Landscape irrigation plans.
- Onsite plumbing schematics, both potable and alternate water.
- Plan Application with appropriate fee.
- Engineering Report dual plumbed.
- Authorization/Delegation Letter (recycled water projects only).
- All water meters (utilities\civil plans).
- All irrigation connections, i.e. quick couplers, valve boxes, controllers, sprinklers, backflow devices, hose bibs, etc. (landscape plans).
- Connection of the potable water in the street to the meter (up to the curb) (utility\civil plans).
- Connection from the potable water meter to the building and the RPPD with make, model and serial number (plumbing) plans).
- Fire service connection(s), location, and backflow device information (plumbing plans).
- Internal backflow devices, i.e. feeding industrial or other non-potable uses (plumbing plans).
- All buried pressurized water lines shall be identified w\ continuous tape (Ca UPC, Sec. 601.2.2.1). Potable (blue or green background w\ black lettering)
  - "Potable Water Line"
  - Recycled (CCR Title 22 water, purple background w\ black lettering)
  - "Caution Recycled/Reclaimed Water Line"
  - Non-potable (Irrigation, from potable source, yellow background w\ black lettering)
  - "Caution Non-potable Water Line"
  - Industrial/Non-potable (Industrial application, yellow w\ black lettering & direction of flow)
  - "Caution Industrial Water Line"
  - Rainwater\Cistern Water (yellow or purple background w\ black lettering)
  - "Caution Non-potable Cistern Water Irrigation System Sub-surface only, Danger Unsafe Water" Fire Line (red background w\ black lettering)
  - "Fire Line"
  - Graywater (gray or purple background w\ black lettering)
  - "Caution Non-potable Gravwater Do Not Drink"
  - Treated Graywater (gray or purple background w\ black lettering)
  - "Caution On-site Treated Non-potable Water Do Not Drink"
- · Recycled, Graywater and Rainwater/Cistern projects may require an approved backflow prevention device on the potable service(s), installed as close to the meter(s) as possible.
- Signs Excluding single family dwellings, install signs at all entrances stating the use of either recycled, cistern or gray water for landscape irrigation.
- Recycled water projects: The Los Angeles County DPH Guidelines for Proposed Recycled Water Systems shall be include in the contractors working plans as an addendum to the General Notes. State DPH has authorized this department to conduct recycled water project reviews within Los Angeles County.
- Rainwater\cistern water projects: the Los Angeles County DPH Guidelines to safe stormwater/Rainwater/Cistern water reuse, pipeline construction and installation shall be included in the plan proposal.
- Gravwater projects shall obtain approvals from the administrative authority as per UPC, i.e. Building & Safety Department and/or County DPH - Land Use Program. Include approval documentation with application. Joint approval is required due to cross-connection requirements regulated by this department.