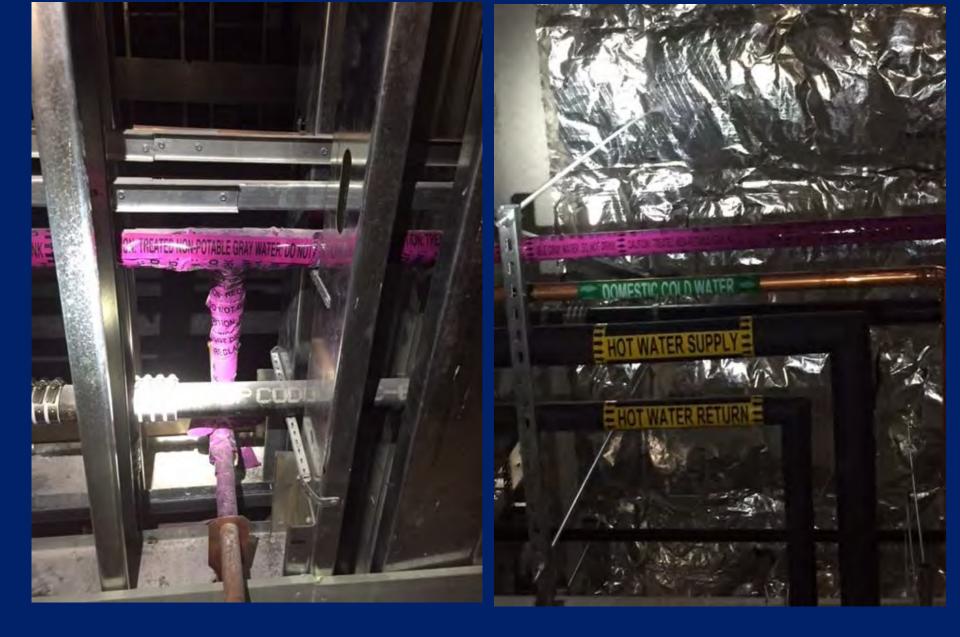

#### **Check List for Plan Submittal**

- Overall site plan.
- Utility Plans meter locations, backflow assemblies, POCs.
- Landscape irrigation plans.
- Onsite plumbing schematics, both potable and alternate water.
- Plan Application with appropriate fee.
- Engineering Report dual plumbed.
- Authorization/Delegation Letter (recycled water projects only).
- All water meters (utilities\civil plans).
- All irrigation connections, i.e. quick couplers, valve boxes, controllers, sprinklers, backflow devices, hose bibs, etc. (landscape plans).
- Connection of the potable water in the street to the meter (up to the curb) (utility\civil plans).
- Connection from the potable water meter to the building and the RPPD with make, model and serial number (plumbing) plans).
- Fire service connection(s), location, and backflow device information (plumbing plans).
- Internal backflow devices, i.e. feeding industrial or other non-potable uses (plumbing plans).
- All buried pressurized water lines shall be identified w\ continuous tape (Ca UPC, Sec. 601.2.2.1). Potable (blue or green background w\ black lettering)
  - "Potable Water Line"
  - Recycled (CCR Title 22 water, purple background w\ black lettering)
  - "Caution Recycled/Reclaimed Water Line"
  - Non-potable (Irrigation, from potable source, yellow background w\ black lettering)
  - "Caution Non-potable Water Line"
  - Industrial/Non-potable (Industrial application, yellow w\ black lettering & direction of flow)
  - "Caution Industrial Water Line"
  - Rainwater\Cistern Water (yellow or purple background w\ black lettering)
  - "Caution Non-potable Cistern Water Irrigation System Sub-surface only, Danger Unsafe Water" Fire Line (red background w\ black lettering)
  - "Fire Line"
  - Graywater (gray or purple background w\ black lettering)
  - "Caution Non-potable Gravwater Do Not Drink"
  - Treated Graywater (gray or purple background w\ black lettering)
  - "Caution On-site Treated Non-potable Water Do Not Drink"
- · Recycled, Graywater and Rainwater/Cistern projects may require an approved backflow prevention device on the potable service(s), installed as close to the meter(s) as possible.
- Signs Excluding single family dwellings, install signs at all entrances stating the use of either recycled, cistern or gray water for landscape irrigation.
- Recycled water projects: The Los Angeles County DPH Guidelines for Proposed Recycled Water Systems shall be include in the contractors working plans as an addendum to the General Notes. State DPH has authorized this department to conduct recycled water project reviews within Los Angeles County.
- Rainwater\cistern water projects: the Los Angeles County DPH Guidelines to safe stormwater/Rainwater/Cistern water reuse, pipeline construction and installation shall be included in the plan proposal.
- Gravwater projects shall obtain approvals from the administrative authority as per UPC, i.e. Building & Safety Department and/or County DPH - Land Use Program. Include approval documentation with application. Joint approval is required due to cross-connection requirements regulated by this department.