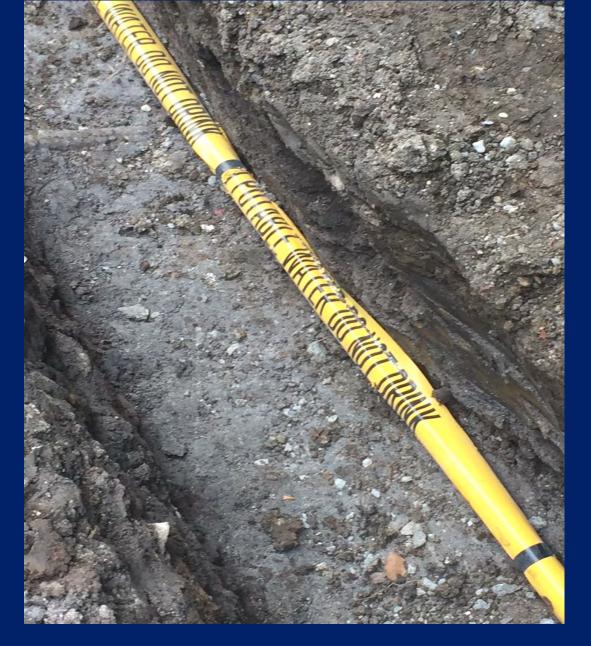

#### **Check List for Plan Submittal**

- Overall site plan.
- Utility Plans meter locations, backflow assemblies, POCs.
- Landscape irrigation plans.
- Onsite plumbing schematics, both potable and alternate water.
- Plan Application with appropriate fee.
- Engineering Report dual plumbed.
- Authorization/Delegation Letter (recycled water projects only).
- All water meters (utilities\civil plans).
- All irrigation connections, i.e. quick couplers, valve boxes, controllers, sprinklers, backflow devices, hose bibs, etc. (landscape plans).
- Connection of the potable water in the street to the meter (up to the curb) (utility\civil plans).
- Connection from the potable water meter to the building and the RPPD with make, model and serial number (plumbing) plans).
- Fire service connection(s), location, and backflow device information (plumbing plans).
- Internal backflow devices, i.e. feeding industrial or other non-potable uses (plumbing plans).
- All buried pressurized water lines shall be identified w\ continuous tape (Ca UPC, Sec. 601.2.2.1). Potable (blue or green background w\ black lettering)
  - "Potable Water Line"
  - Recycled (CCR Title 22 water, purple background w\ black lettering)
  - "Caution Recycled/Reclaimed Water Line"
  - Non-potable (Irrigation, from potable source, yellow background w\ black lettering)
  - "Caution Non-potable Water Line"
  - Industrial/Non-potable (Industrial application, yellow w\ black lettering & direction of flow)
  - "Caution Industrial Water Line"
  - Rainwater\Cistern Water (yellow or purple background w\ black lettering)
  - "Caution Non-potable Cistern Water Irrigation System Sub-surface only, Danger Unsafe Water" Fire Line (red background w\ black lettering)
  - "Fire Line"
  - Graywater (gray or purple background w\ black lettering)
  - "Caution Non-potable Gravwater Do Not Drink"
  - Treated Graywater (gray or purple background w\ black lettering)
  - "Caution On-site Treated Non-potable Water Do Not Drink"
- · Recycled, Graywater and Rainwater/Cistern projects may require an approved backflow prevention device on the potable service(s), installed as close to the meter(s) as possible.
- Signs Excluding single family dwellings, install signs at all entrances stating the use of either recycled, cistern or gray water for landscape irrigation.
- Recycled water projects: The Los Angeles County DPH Guidelines for Proposed Recycled Water Systems shall be include in the contractors working plans as an addendum to the General Notes. State DPH has authorized this department to conduct recycled water project reviews within Los Angeles County.
- Rainwater\cistern water projects: the Los Angeles County DPH Guidelines to safe stormwater/Rainwater/Cistern water reuse, pipeline construction and installation shall be included in the plan proposal.
- Gravwater projects shall obtain approvals from the administrative authority as per UPC, i.e. Building & Safety Department and/or County DPH - Land Use Program. Include approval documentation with application. Joint approval is required due to cross-connection requirements regulated by this department.