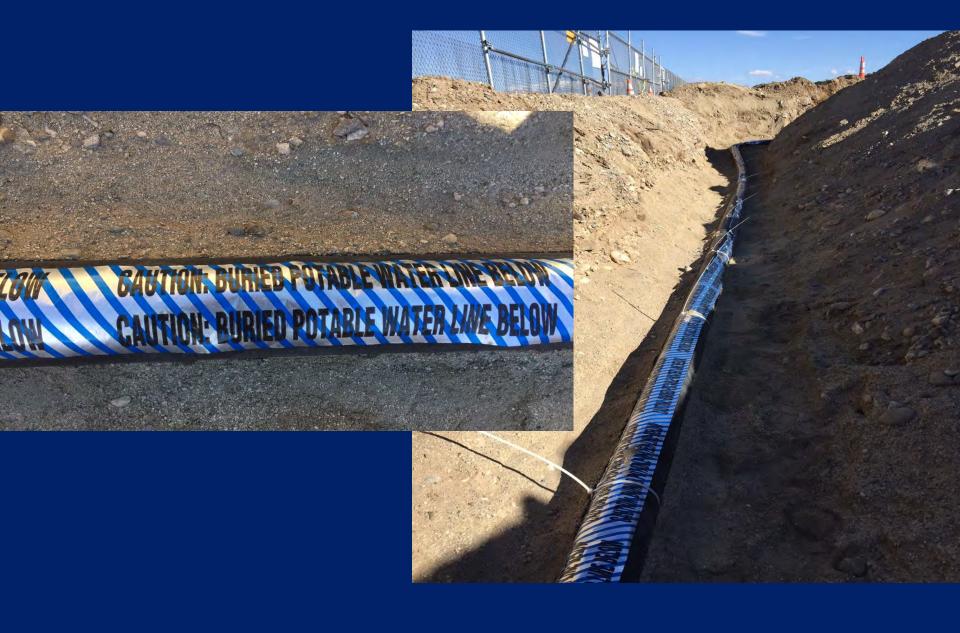

#### **Check List for Plan Submittal**

- Overall site plan.
- Utility Plans meter locations, backflow assemblies, POCs.
- Landscape irrigation plans.
- Onsite plumbing schematics, both potable and alternate water.
- Plan Application with appropriate fee.
- Engineering Report dual plumbed.
- Authorization/Delegation Letter (recycled water projects only).
- All water meters (utilities\civil plans).
- All irrigation connections, i.e. quick couplers, valve boxes, controllers, sprinklers, backflow devices, hose bibs, etc. (landscape plans).
- Connection of the potable water in the street to the meter (up to the curb) (utility\civil plans).
- Connection from the potable water meter to the building and the RPPD with make, model and serial number (plumbing) plans).
- Fire service connection(s), location, and backflow device information (plumbing plans).
- Internal backflow devices, i.e. feeding industrial or other non-potable uses (plumbing plans).
- All buried pressurized water lines shall be identified w\ continuous tape (Ca UPC, Sec. 601.2.2.1). Potable (blue or green background w\ black lettering)
  - "Potable Water Line"
  - Recycled (CCR Title 22 water, purple background w\ black lettering)
  - "Caution Recycled/Reclaimed Water Line"
  - Non-potable (Irrigation, from potable source, yellow background w\ black lettering)
  - "Caution Non-potable Water Line"
  - Industrial/Non-potable (Industrial application, yellow w\ black lettering & direction of flow)
  - "Caution Industrial Water Line"
  - Rainwater\Cistern Water (yellow or purple background w\ black lettering)
  - "Caution Non-potable Cistern Water Irrigation System Sub-surface only, Danger Unsafe Water" Fire Line (red background w\ black lettering)
  - "Fire Line"
  - Graywater (gray or purple background w\ black lettering)
  - "Caution Non-potable Gravwater Do Not Drink"
  - Treated Graywater (gray or purple background w\ black lettering)
  - "Caution On-site Treated Non-potable Water Do Not Drink"
- · Recycled, Graywater and Rainwater/Cistern projects may require an approved backflow prevention device on the potable service(s), installed as close to the meter(s) as possible.
- Signs Excluding single family dwellings, install signs at all entrances stating the use of either recycled, cistern or gray water for landscape irrigation.
- Recycled water projects: The Los Angeles County DPH Guidelines for Proposed Recycled Water Systems shall be include in the contractors working plans as an addendum to the General Notes. State DPH has authorized this department to conduct recycled water project reviews within Los Angeles County.
- Rainwater\cistern water projects: the Los Angeles County DPH Guidelines to safe stormwater/Rainwater/Cistern water reuse, pipeline construction and installation shall be included in the plan proposal.
- Gravwater projects shall obtain approvals from the administrative authority as per UPC, i.e. Building & Safety Department and/or County DPH - Land Use Program. Include approval documentation with application. Joint approval is required due to cross-connection requirements regulated by this department.