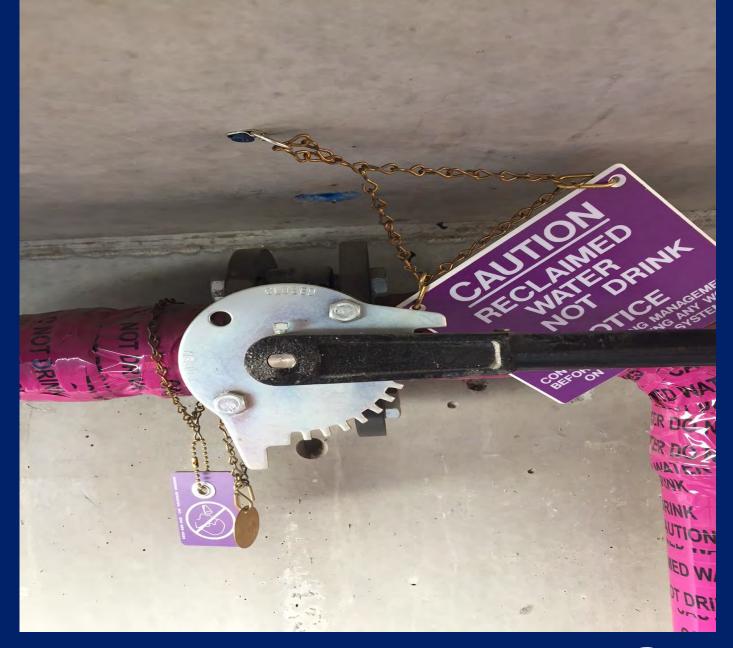

#### **Check List for Plan Submittal**

- Overall site plan.
- Utility Plans meter locations, backflow assemblies, POCs.
- Landscape irrigation plans.
- Onsite plumbing schematics, both potable and alternate water.
- Plan Application with appropriate fee.
- Engineering Report dual plumbed.
- Authorization/Delegation Letter (recycled water projects only).
- All water meters (utilities\civil plans).
- All irrigation connections, i.e. quick couplers, valve boxes, controllers, sprinklers, backflow devices, hose bibs, etc. (landscape plans).
- Connection of the potable water in the street to the meter (up to the curb) (utility\civil plans).
- Connection from the potable water meter to the building and the RPPD with make, model and serial number (plumbing) plans).
- Fire service connection(s), location, and backflow device information (plumbing plans).
- Internal backflow devices, i.e. feeding industrial or other non-potable uses (plumbing plans).
- All buried pressurized water lines shall be identified w\ continuous tape (Ca UPC, Sec. 601.2.2.1). Potable (blue or green background w\ black lettering)
  - "Potable Water Line"
  - Recycled (CCR Title 22 water, purple background w\ black lettering)
  - "Caution Recycled/Reclaimed Water Line"
  - Non-potable (Irrigation, from potable source, yellow background w\ black lettering)
  - "Caution Non-potable Water Line"
  - Industrial/Non-potable (Industrial application, yellow w\ black lettering & direction of flow)
  - "Caution Industrial Water Line"
  - Rainwater\Cistern Water (yellow or purple background w\ black lettering)
  - "Caution Non-potable Cistern Water Irrigation System Sub-surface only, Danger Unsafe Water" Fire Line (red background w\ black lettering)
  - "Fire Line"
  - Graywater (gray or purple background w\ black lettering)
  - "Caution Non-potable Gravwater Do Not Drink"
  - Treated Graywater (gray or purple background w\ black lettering)
  - "Caution On-site Treated Non-potable Water Do Not Drink"
- · Recycled, Graywater and Rainwater/Cistern projects may require an approved backflow prevention device on the potable service(s), installed as close to the meter(s) as possible.
- Signs Excluding single family dwellings, install signs at all entrances stating the use of either recycled, cistern or gray water for landscape irrigation.
- Recycled water projects: The Los Angeles County DPH Guidelines for Proposed Recycled Water Systems shall be include in the contractors working plans as an addendum to the General Notes. State DPH has authorized this department to conduct recycled water project reviews within Los Angeles County.
- Rainwater\cistern water projects: the Los Angeles County DPH Guidelines to safe stormwater/Rainwater/Cistern water reuse, pipeline construction and installation shall be included in the plan proposal.
- Gravwater projects shall obtain approvals from the administrative authority as per UPC, i.e. Building & Safety Department and/or County DPH - Land Use Program. Include approval documentation with application. Joint approval is required due to cross-connection requirements regulated by this department.