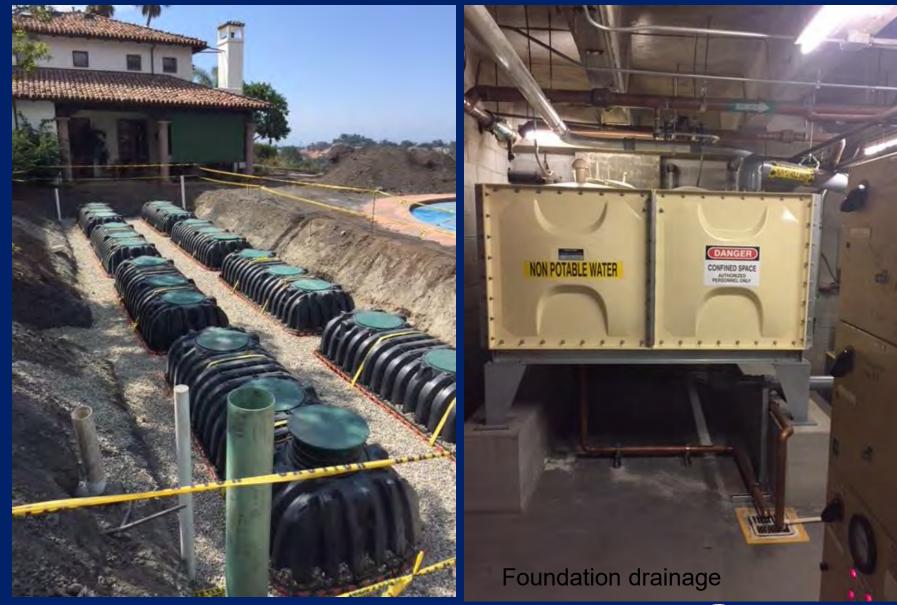

## **Alternate Water Sources**

- "Alternate Water Sources
- Recycled water
- Rainwater Harvested
- Stormwater Collected
- Urban run-off
- Graywater reuse
- Foundation Drainage Sys
- Black water