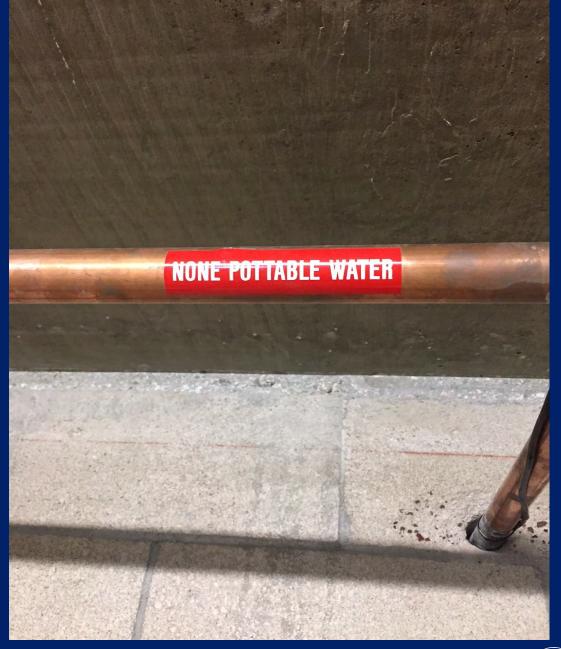

#### **Check List for Plan Submittal**

- Overall site plan.
- Utility Plans meter locations, backflow assemblies, POCs.
- Landscape irrigation plans.
- Onsite plumbing schematics, both potable and alternate water.
- Plan Application with appropriate fee.
- Engineering Report dual plumbed.
- Authorization/Delegation Letter (recycled water projects only).
- All water meters (utilities\civil plans).
- All irrigation connections, i.e. quick couplers, valve boxes, controllers, sprinklers, backflow devices, hose bibs, etc. (landscape plans).
- Connection of the potable water in the street to the meter (up to the curb) (utility\civil plans).
- Connection from the potable water meter to the building and the RPPD with make, model and serial number (plumbing) plans).
- Fire service connection(s), location, and backflow device information (plumbing plans).
- Internal backflow devices, i.e. feeding industrial or other non-potable uses (plumbing plans).
- All buried pressurized water lines shall be identified w\ continuous tape (Ca UPC, Sec. 601.2.2.1). Potable (blue or green background w\ black lettering)
  - "Potable Water Line"
  - Recycled (CCR Title 22 water, purple background w\ black lettering)
  - "Caution Recycled/Reclaimed Water Line"
  - Non-potable (Irrigation, from potable source, yellow background w\ black lettering)
  - "Caution Non-potable Water Line"
  - Industrial/Non-potable (Industrial application, yellow w\ black lettering & direction of flow)
  - "Caution Industrial Water Line"
  - Rainwater\Cistern Water (yellow or purple background w\ black lettering)
  - "Caution Non-potable Cistern Water Irrigation System Sub-surface only, Danger Unsafe Water" Fire Line (red background w\ black lettering)
  - "Fire Line"
  - Graywater (gray or purple background w\ black lettering)
  - "Caution Non-potable Gravwater Do Not Drink"
  - Treated Graywater (gray or purple background w\ black lettering)
  - "Caution On-site Treated Non-potable Water Do Not Drink"
- · Recycled, Graywater and Rainwater/Cistern projects may require an approved backflow prevention device on the potable service(s), installed as close to the meter(s) as possible.
- Signs Excluding single family dwellings, install signs at all entrances stating the use of either recycled, cistern or gray water for landscape irrigation.
- Recycled water projects: The Los Angeles County DPH Guidelines for Proposed Recycled Water Systems shall be include in the contractors working plans as an addendum to the General Notes. State DPH has authorized this department to conduct recycled water project reviews within Los Angeles County.
- Rainwater\cistern water projects: the Los Angeles County DPH Guidelines to safe stormwater/Rainwater/Cistern water reuse, pipeline construction and installation shall be included in the plan proposal.
- Gravwater projects shall obtain approvals from the administrative authority as per UPC, i.e. Building & Safety Department and/or County DPH - Land Use Program. Include approval documentation with application. Joint approval is required due to cross-connection requirements regulated by this department.