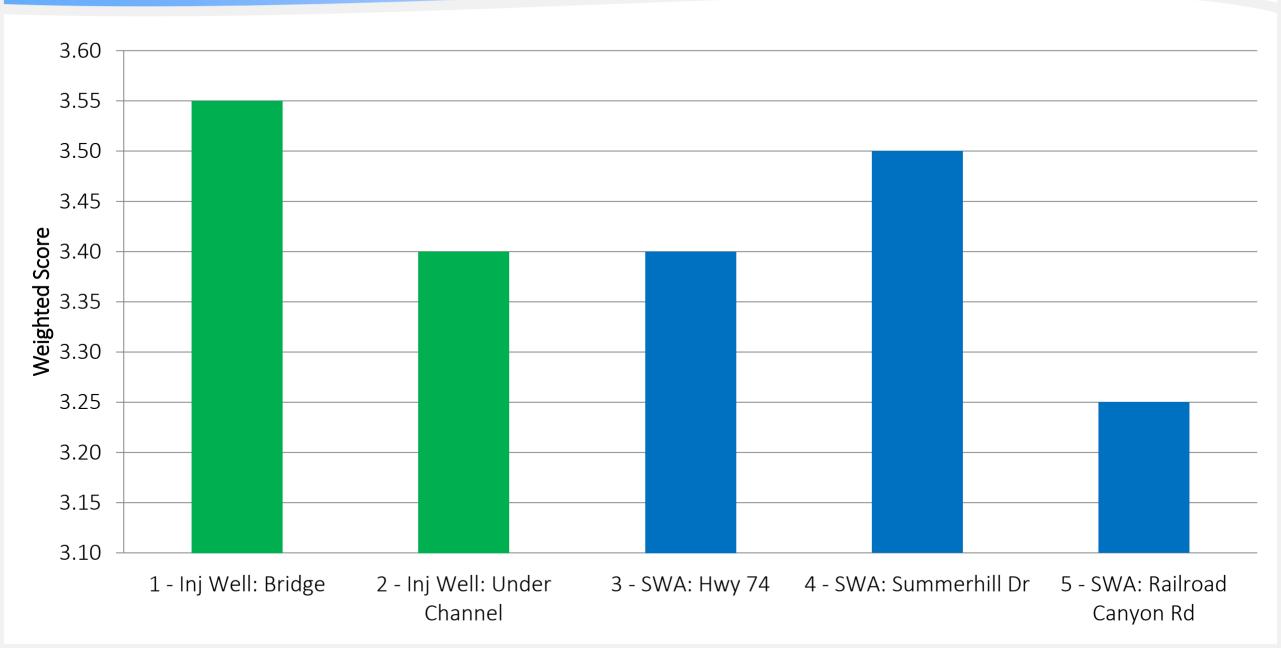

Production Well**





## Surface Water Augmentation @ Canyon Lake

#### Kennedy/Jenks Consultants

ormandv/Ro



Google Earth

 12,000 AF of storage
9 mgd surface water filtration plant

## Surface Water Augmentation @ Canyon Lake





Surface Water Augmentation Advanced Treatment Process Kennedy/Jenks Consultants



## **Canyon Lake Alignment Alternatives**



| 2016 Dollars | 25 years     | Discount rate<br>= 4% |
|--------------|--------------|-----------------------|
| General cost | Energy cost  | Construction          |
| escalation = | escalation = | contingency =         |
| 2%           | 4%           | 30%                   |

Engineering & Administration = 20%

## **Net Present Costs**





**Unit Costs** 





## Non-Economic Analysis Criteria



## **Non-Economic Analysis**



## **Recommended Project**

## Kennedy/Jenks Consultants

Elsinore Valley Municipal Water District



| Phase 1<br>2030                         | Phase 2<br>2036         |
|-----------------------------------------|-------------------------|
|                                         |                         |
| 3 mgd Advanced Water Treatment Facility | 3 mgd expansion of AWTF |
| 3 injection wells                       | 2 injection wells       |
| Pipelines                               | Pipeline extensions     |
| Pump stations                           | Expand pump stations    |



# Thank You



Team Effort





## M2 Resource Consulting, Inc. Technical Writing Support



**Regulations & Advanced Water Treatment**