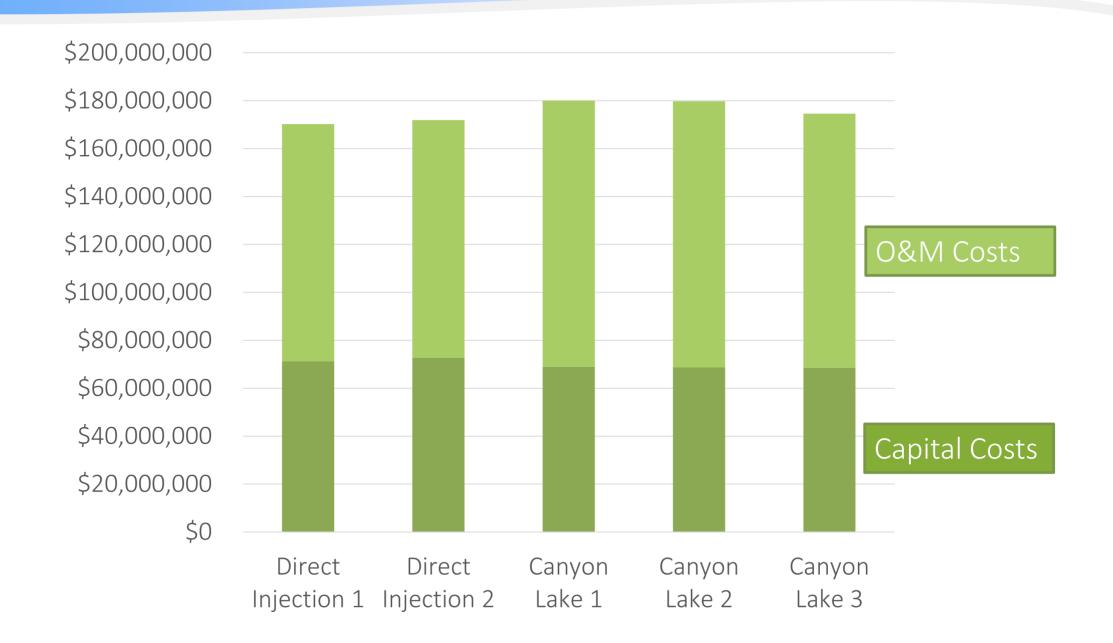

## Brine Disposal via Inland Empire Brine Line



## **Groundwater Travel Time to Nearest Production Well**





## Surface Water Augmentation @ Canyon Lake

#### Kennedy/Jenks Consultants

ormandv/Ro



Google Earth

 12,000 AF of storage
9 mgd surface water filtration plant

## Surface Water Augmentation @ Canyon Lake





Surface Water Augmentation Advanced Treatment Process Kennedy/Jenks Consultants



## **Canyon Lake Alignment Alternatives**



| 2016 Dollars | 25 years     | Discount rate<br>= 4% |
|--------------|--------------|-----------------------|
| General cost | Energy cost  | Construction          |
| escalation = | escalation = | contingency =         |
| 2%           | 4%           | 30%                   |

Engineering & Administration = 20%

## **Net Present Costs**





**Unit Costs** 





## Non-Economic Analysis Criteria



## **Non-Economic Analysis**



## **Recommended Project**

## Kennedy/Jenks Consultants

Elsinore Valley Municipal Water District



| Phase 1<br>2030                         | Phase 2<br>2036         |
|-----------------------------------------|-------------------------|
|                                         |                         |
| 3 mgd Advanced Water Treatment Facility | 3 mgd expansion of AWTF |
| 3 injection wells                       | 2 injection wells       |
| Pipelines                               | Pipeline extensions     |
| Pump stations                           | Expand pump stations    |



# Thank You



Team Effort





## M2 Resource Consulting, Inc. Technical Writing Support



**Regulations & Adva