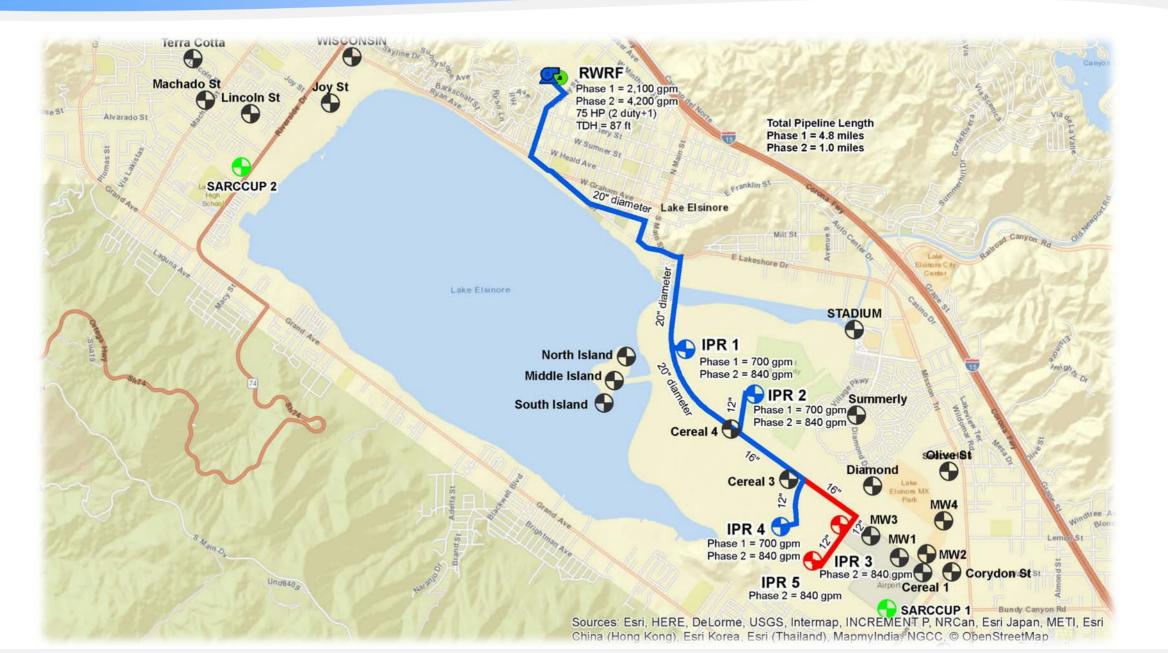

## **Injection Well Locations with 2 Alignment Alternatives**

## Kennedy/Jenks Consultants

Elsinore Valley Municipal Water District

| Phase 1<br>2030                         | Phase 2<br>2036         |
|-----------------------------------------|-------------------------|
|                                         |                         |
| 3 mgd Advanced Water Treatment Facility | 3 mgd expansion of AWTF |
| 3 injection wells                       | 2 injection wells       |
| Pipelines                               | Pipeline extensions     |
| Pump stations                           | Expand pump stations    |