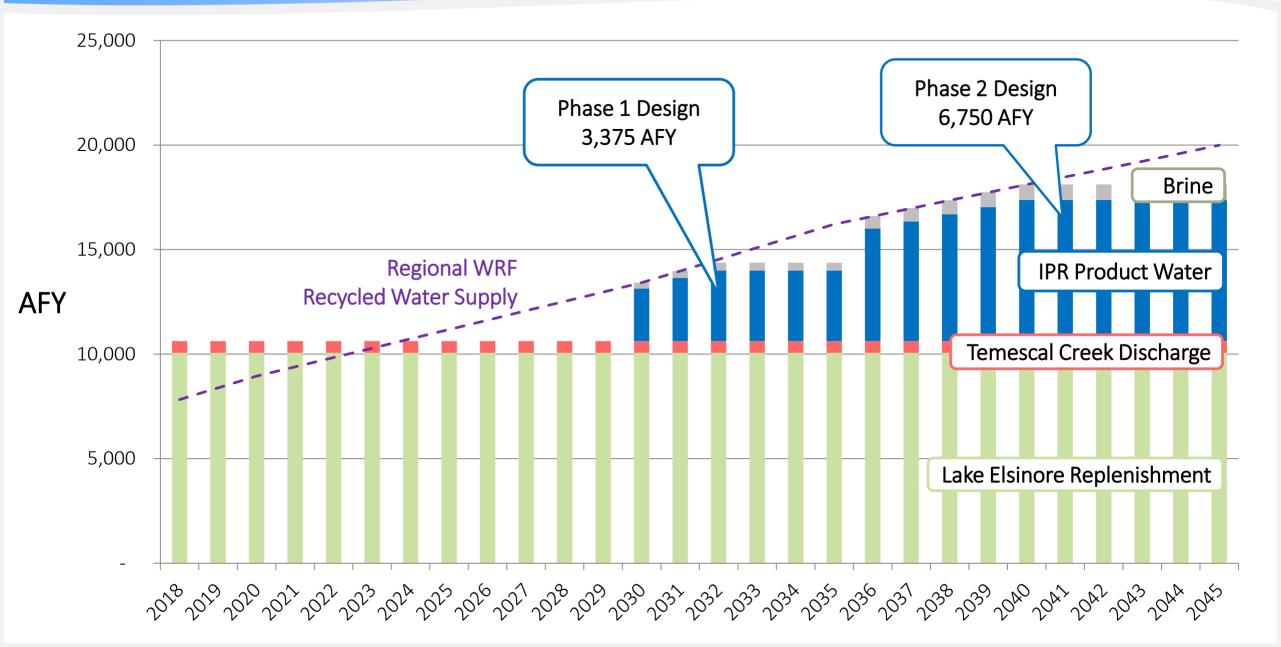

## **Recommended Project**

## Kennedy/Jenks Consultants

Elsinore Valley Municipal Water District

| Phase 1<br>2030                         | Phase 2<br>2036         |
|-----------------------------------------|-------------------------|
|                                         |                         |
| 3 mgd Advanced Water Treatment Facility | 3 mgd expansion of AWTF |
| 3 injection wells                       | 2 injection wells       |
| Pipelines                               | Pipeline extensions     |
| Pump stations                           | Expand pump stations    |