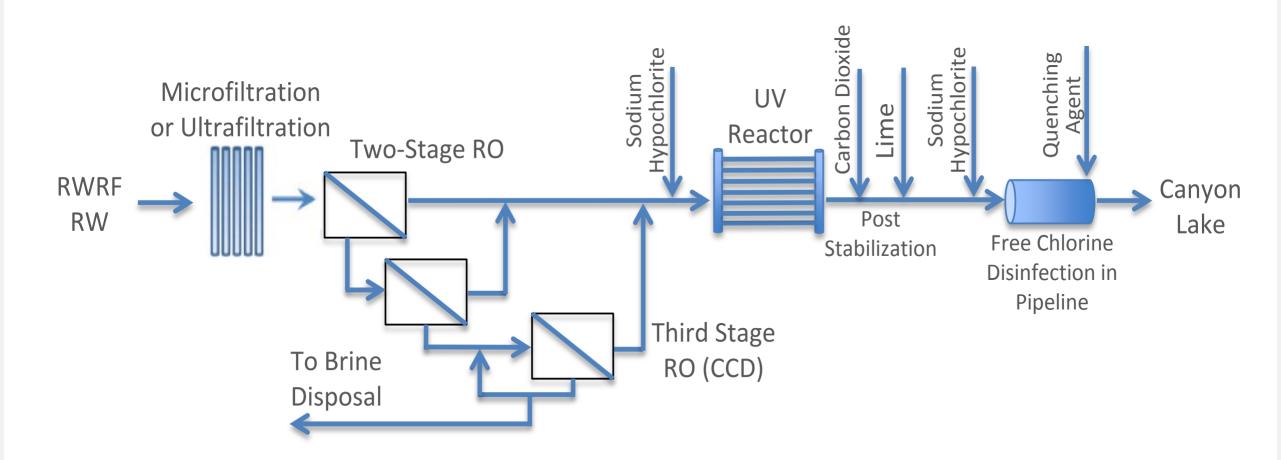

## Surface Water Augmentation @ Canyon Lake

Surface Water Augmentation Advanced Treatment Process Kennedy/Jenks Consultants