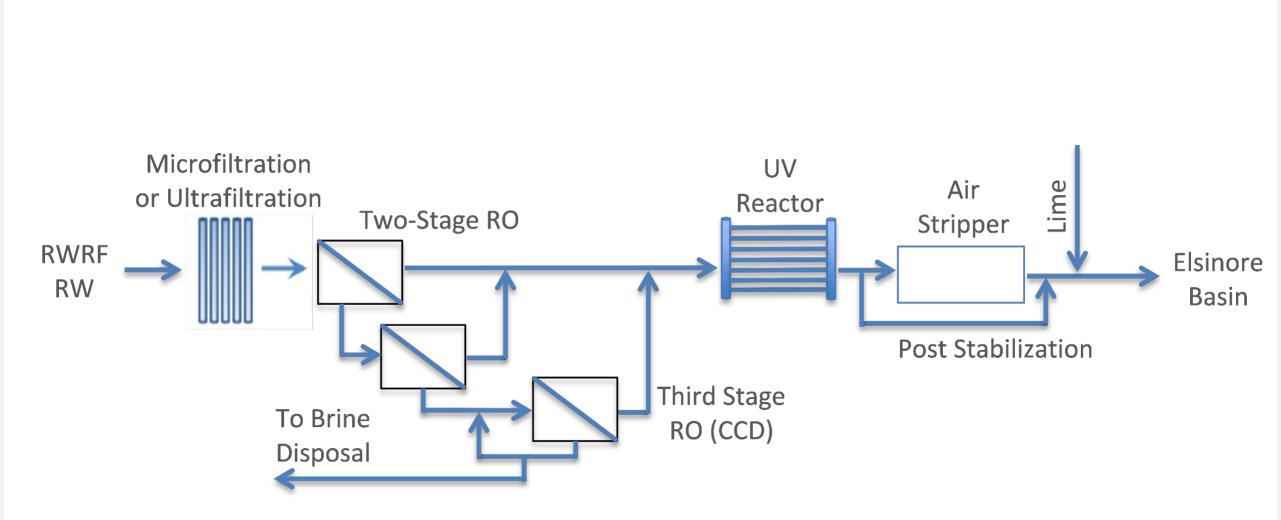

## Surface Water Augmentation @ Canyon Lake

Surface Water Augmentation Advanced Treatment Process Kennedy/Jenks Consultants