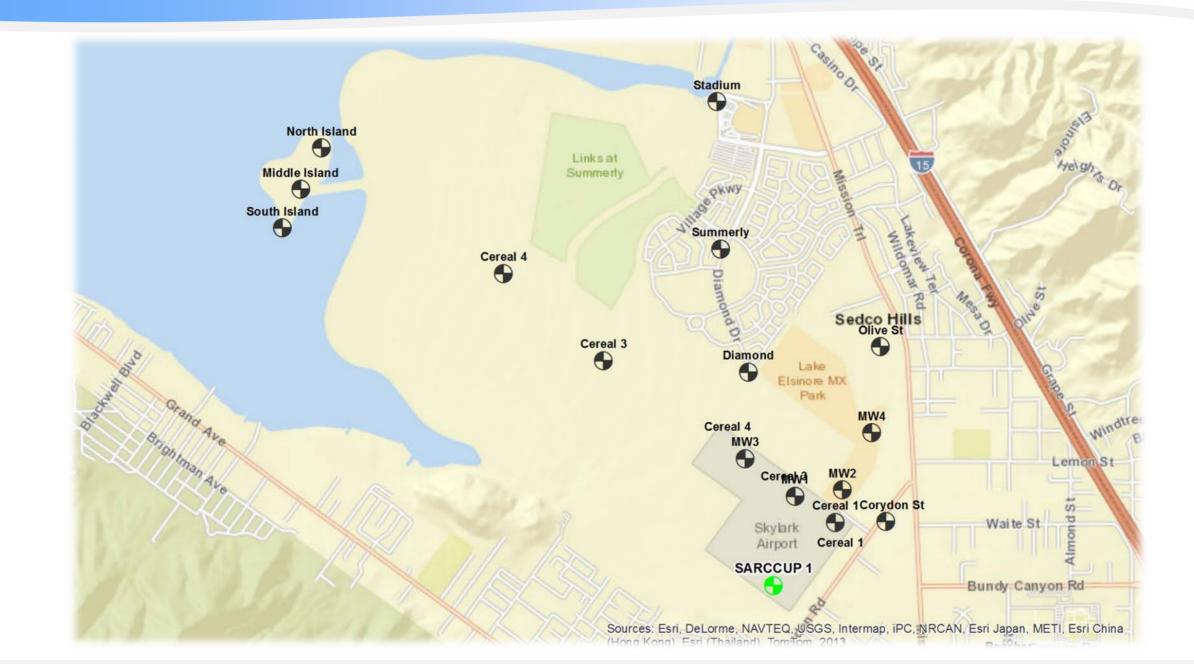

# **Kennedy/Jenks Consultants**



EVMWD Indirect Potable Reuse (IPR) Future Consideration

WateReuse Inland Empire Chapter Meeting

May 9, 2017





## Available Recycled Water Supply





## Available Recycled Water Supply

Kennedy/Jenks Consultants



## **Preliminary Alternatives Analysis**





## **Preliminary** Alternatives Analysis





## **Back Basin – Most of District's Groundwater Production**





## **Injection Well Locations with 2 Alignment Alternatives**







## Brine Disposal via Inland Empire Brine Line



## **Groundwater Travel Time to Nearest Production Well**





## Surface Water Augmentation @ Canyon Lake

#### Kennedy/Jenks Consultants

ormandv/Ro



Google Earth

 12,000 AF of storage
9 mgd surface water filtration plant

## Surface Water Augmentation @ Canyon Lake





Surface Water Augmentation Advanced Treatment Process Kennedy/Jenks Consultants



## **Canyon Lake Alignment Alternatives**



| 2016 Dollars | 25 years     | Discount rate<br>= 4% |
|--------------|--------------|-----------------------|
| General cost | Energy cost  | Construction          |
| escalation = | escalation = | contingency =         |
| 2%           | 4%           | 30%