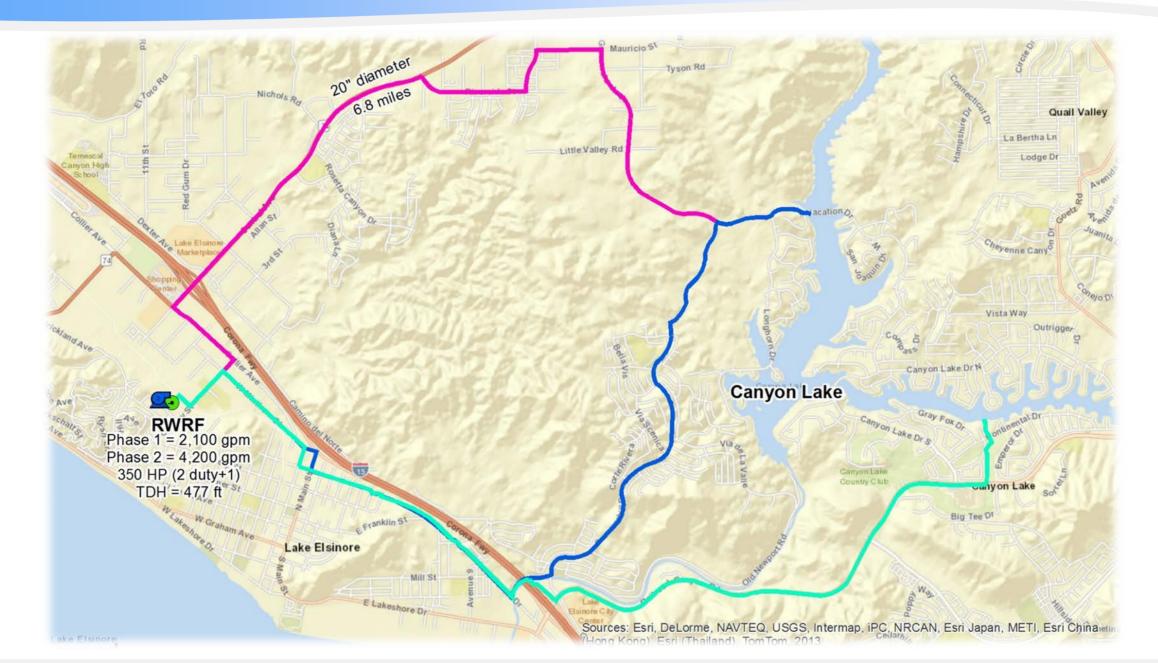

## **Canyon Lake Alignment Alternatives**

| 2016 Dollars | 25 years     | Discount rate<br>= 4% |
|--------------|--------------|-----------------------|
| General cost | Energy cost  | Construction          |
| escalation = | escalation = | contingency =         |
| 2%           | 4%           | 30%                   |