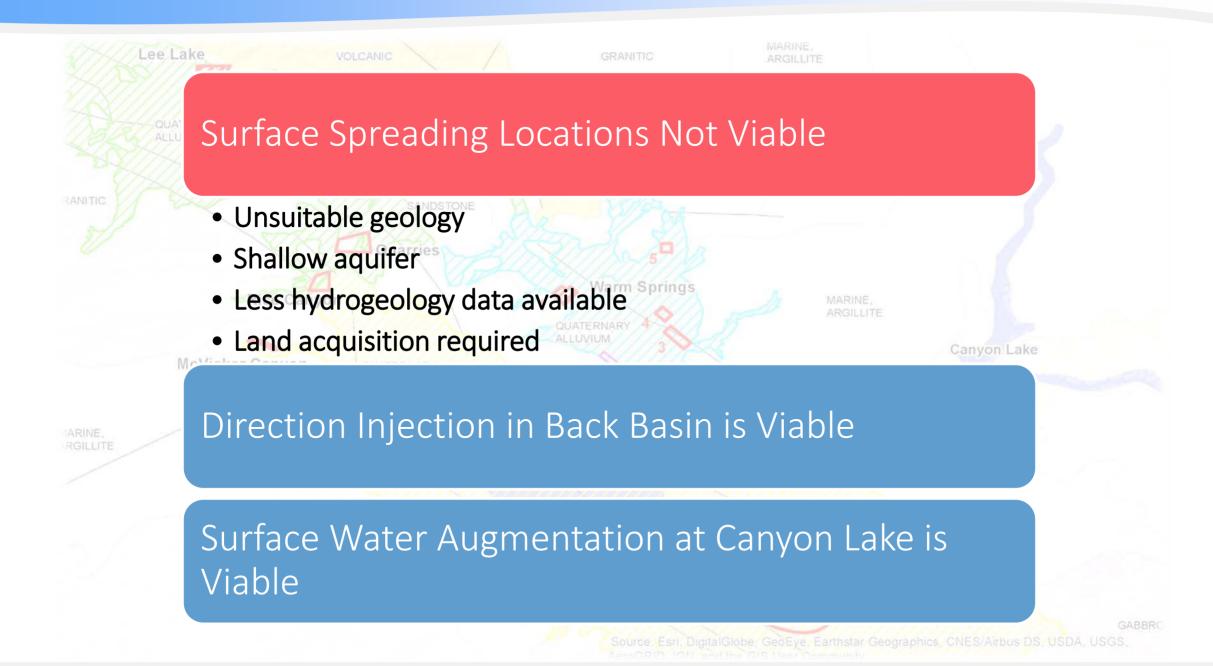

# **Kennedy/Jenks Consultants**



EVMWD Indirect Potable Reuse (IPR) Future Consideration

WateReuse Inland Empire Chapter Meeting

May 9, 2017





## Available Recycled Water Supply





## Available Recycled Water Supply

Kennedy/Jenks Consultants



## **Preliminary Alternatives Analysis**





## **Preliminary** Alternatives Analysis





## **Back Basin – Most of District's Groundwater Production**





## **Injection Well Locations with 2 Alignment Alternatives**







## Brine Disposal via Inland Empire Brine Line



## **Groundwater Travel Time to Nearest Production Well**





## Surface Water Augmentation @ Canyon Lake

#### Kennedy/Jenks Consultants

ormandv/Ro



Google Earth

 12,000 AF of storage
9 mgd surface water filtration plant

## Surface Water Augmentation @ Canyon Lake





Surface Water Augmentation Advanced Treatment Process Kennedy/Jenks Consultants



## **Canyon Lake Alignment Alternatives**



| 2016 Dollars | 25 years     | Discount rate<br>= 4% |
|--------------|--------------|-----------------------|
| General cost | Energy cost  | Construction          |
| escalation = | escalation = | conting