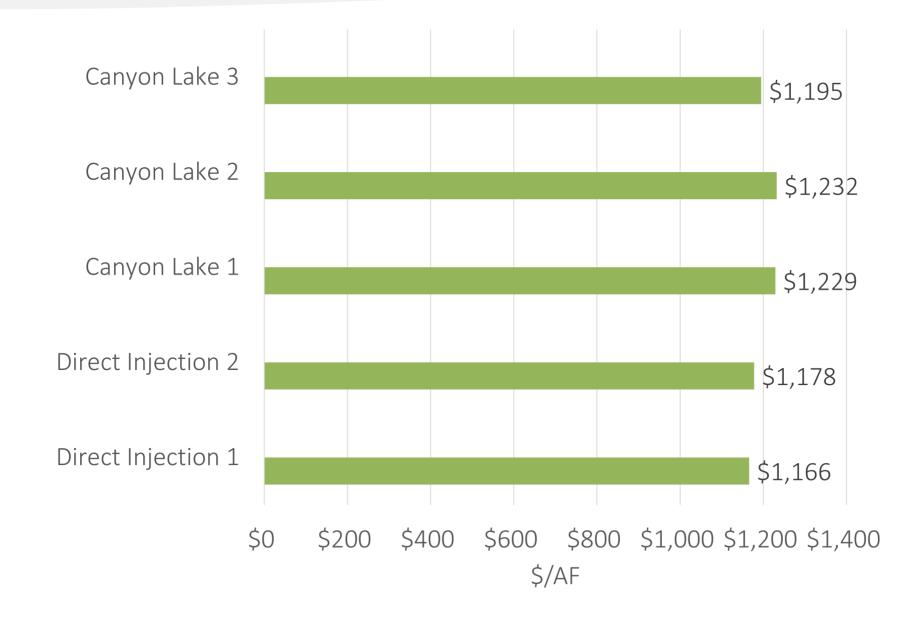

Inland Empire Brine Line



## **Groundwater Travel Time to Nearest Production Well**





## Surface Water Augmentation @ Canyon Lake

#### Kennedy/Jenks Consultants

ormandv/Ro



Google Earth

 12,000 AF of storage
9 mgd surface water filtration plant

## Surface Water Augmentation @ Canyon Lake





Surface Water Augmentation Advanced Treatment Process Kennedy/Jenks Consultants



## **Canyon Lake Alignment Alternatives**



| 2016 Dollars | 25 years     | Discount rate<br>= 4% |
|--------------|--------------|-----------------------|
| General cost | Energy cost  | Construction          |
| escalation = | escalation = | contingency =         |
| 2%           | 4%           | 30%                   |

Engineering & Administration = 20%

## **Net Present Costs**





**Unit Costs** 





## Non-Economic Analysis Criteria



## **Non-Economic Analysis**



## **Recommended Project**

## Kennedy/Jenks Consultants

Elsinore Valley Municipal Water District



| Phase 1<br>2030                         | Phase 2<br>2036         |
|-----------------------------------------|-------------------------|
|                                         |                         |
| 3 mgd Advanced Water Treatment Facility | 3 mgd expansion of AWTF |
| 3 injection wells                       | 2 injection wells       |
| Pipelines                               | Pipeline extensions     |
| Pump stations                           | Expand pump stations    |



# Thank You



Team Effort





## M2 Resource Consulting, Inc. Technical Writing Support



**Regulations & Advanced Water Treatment*