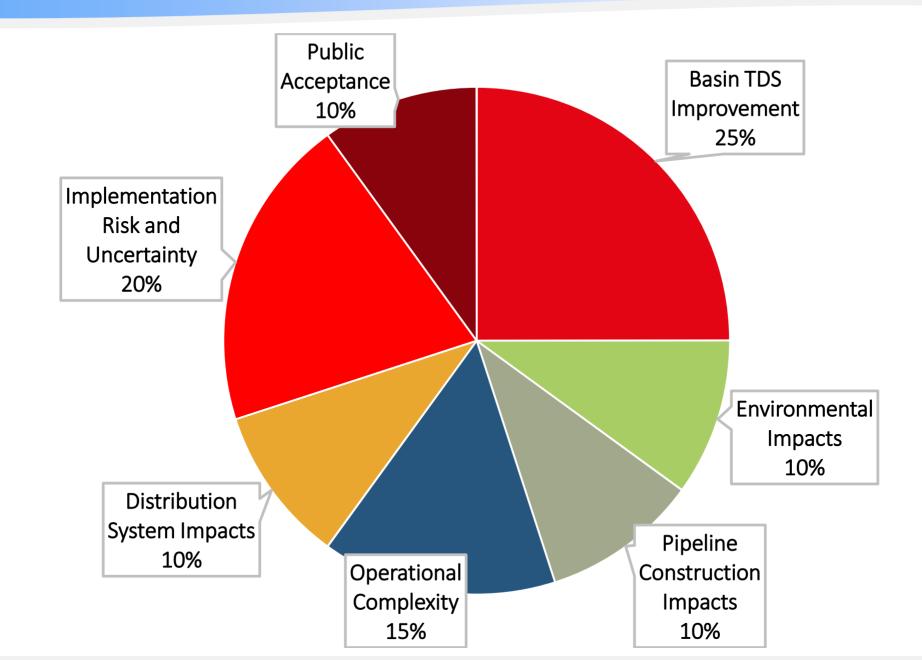

undwater Travel Time to Nearest Production Well**





## Surface Water Augmentation @ Canyon Lake

#### Kennedy/Jenks Consultants

ormandv/Ro



Google Earth

 12,000 AF of storage
9 mgd surface water filtration plant

## Surface Water Augmentation @ Canyon Lake





Surface Water Augmentation Advanced Treatment Process Kennedy/Jenks Consultants



## **Canyon Lake Alignment Alternatives**



| 2016 Dollars | 25 years     | Discount rate<br>= 4% |
|--------------|--------------|-----------------------|
| General cost | Energy cost  | Construction          |
| escalation = | escalation = | contingency =         |
| 2%           | 4%           | 30%                   |

Engineering & Administration = 20%

## **Net Present Costs**





**Unit Costs** 





## Non-Economic Analysis Criteria



## **Non-Economic Analysis**



## **Recommended Project**

## Kennedy/Jenks Consultants

Elsinore Valley Municipal Water District



| Phase 1<br>2030                         | Phase 2<br>2036         |
|-----------------------------------------|-------------------------|
|                                         |                         |
| 3 mgd Advanced Water Treatment Facility | 3 mgd expansion of AWTF |
| 3 injection wells                       | 2 injection wells       |
| Pipelines                               | Pipeline extensions     |
| Pump stations                           | Expand pump stations    |



# Thank You



Team Effort





## M2 Resource Consulting, Inc. Technical Writing Support



**Regulations & Advanced Water Treatment**