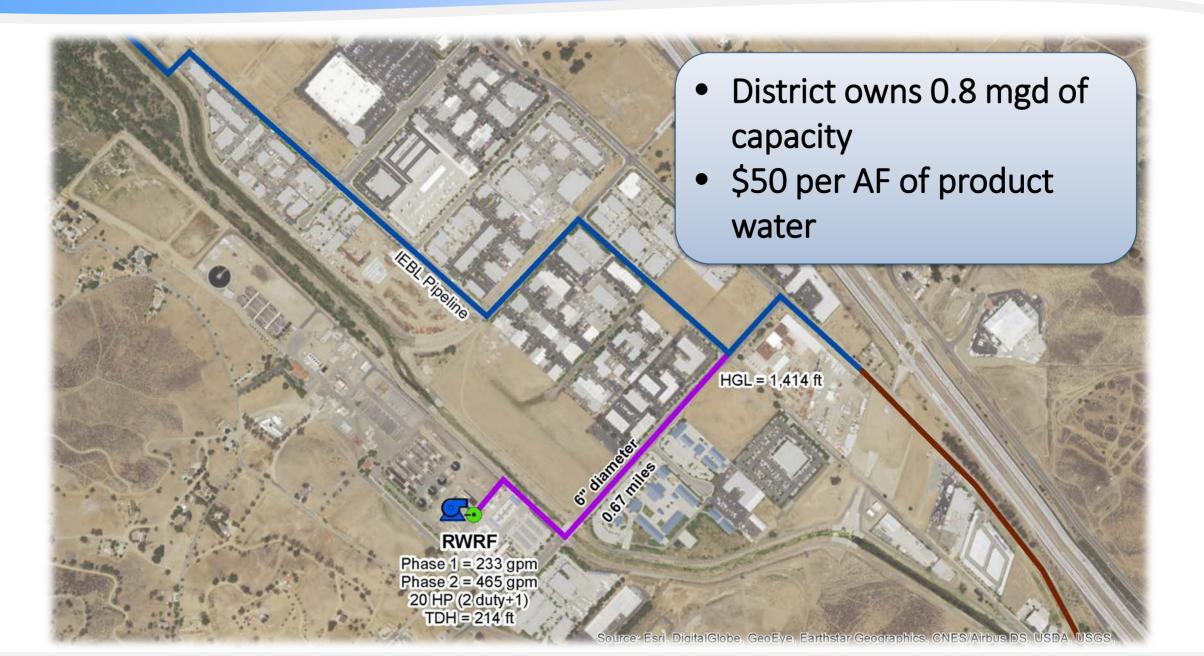

# **Kennedy/Jenks Consultants**



EVMWD Indirect Potable Reuse (IPR) Future Consideration

WateReuse Inland Empire Chapter Meeting

May 9, 2017





## Available Recycled Water Supply





## Available Recycled Water Supply

Kennedy/Jenks Consultants



## **Preliminary Alternatives Analysis**





## **Preliminary** Alternatives Analysis





## **Back Basin – Most of District's Groundwater Production**





## **Injection Well Locations with 2 Alignment Alternatives**







## Brine Disposal via Inland Empire Brine Line



## **Groundwater Travel Time to Nearest Production Well**





## Surface Water Augmentation @ Canyon Lake

#### Kennedy/Jenks Consultants

ormandv/Ro



Google Earth

 12,000 AF of storage
9 mgd surface water filtration plant

## Surface Water Augmentation @ Canyon Lake





Surface Water Augmentation Advanced Treatment Process Kennedy/Jenks Consultants



## **Canyon Lake Alignment Alternatives**



| 2016 Dollars | 25 years     | Discount rate<br>= 4% |
|--------------|--------------|-----------------------|
| General cost | Energy cost  | Construction          |
| escalation = | escalation = | contingency =         |
| 2%           | 4%           | 30%                   |

Engineering & Administration = 20%

## **Net Present Costs**





**Unit Costs** 





## Non-Economic Analysis