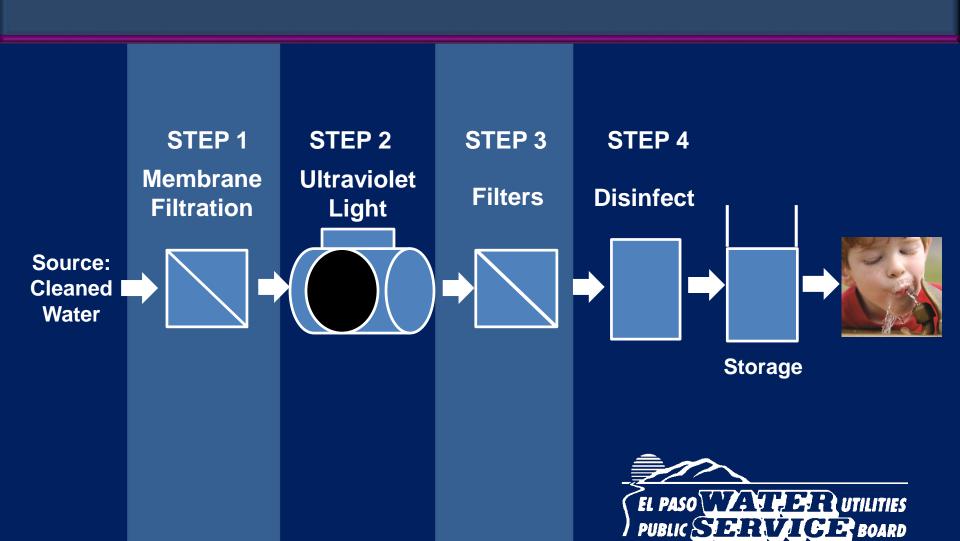

#### **Advanced Water Purification Process**

#### The Result

- This is a proven technology that works.
- Purified water is safe to drink.
- Purified water is some of the highest quality drinking water produced.