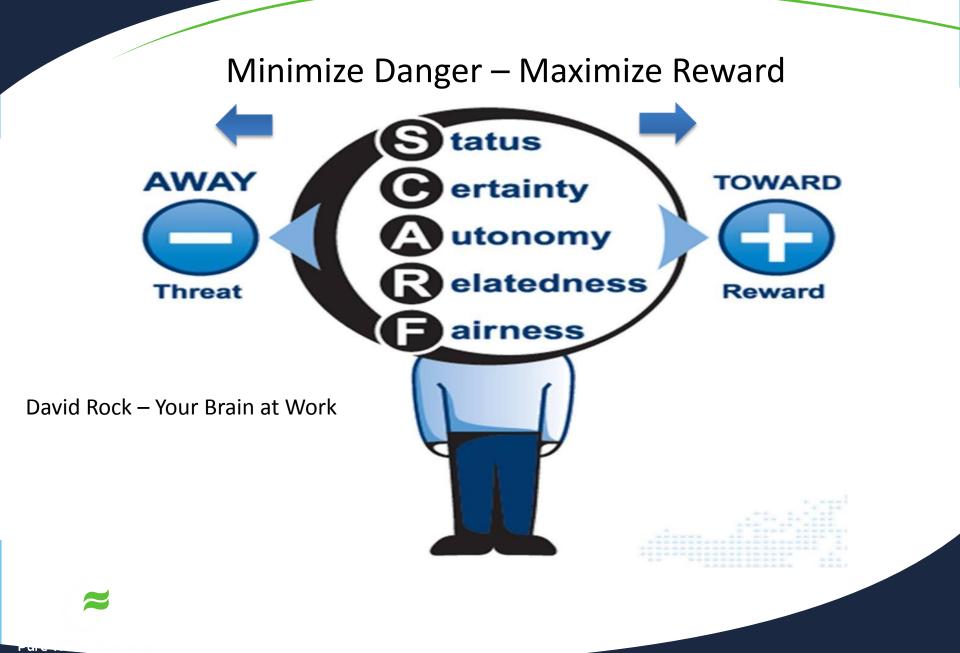

## **SCARF Definitions**

- Status importance to others
- Certainty predicting the future
- Autonomy Control over events
- Relatedness Safety with others
- Fairness Fair exchanges between people

### **SCARF Threats**

- Reduces capacity to make decisions
- Reduces ability to solve problems
- Reduce ability to colloborate
- Err on the side of pessimism

### **SCARF Rewards**

- Larger Group means better memory/knowing
- Creates a more insightful experience for group
- More and Better Ideas
- Creates a larger field of vision

## **SCARF – A Winning Formula**

- Status be aware of what you say and do to bring safety to the status of others
- Certainty be very clear and consistent in messaging
- Autonomy No micromanaging, commit to engaging others in the decision making process
- Relatedness help to create a feeling of inclusion and sense of belonging
- Fairness Transparency is non-negotiable