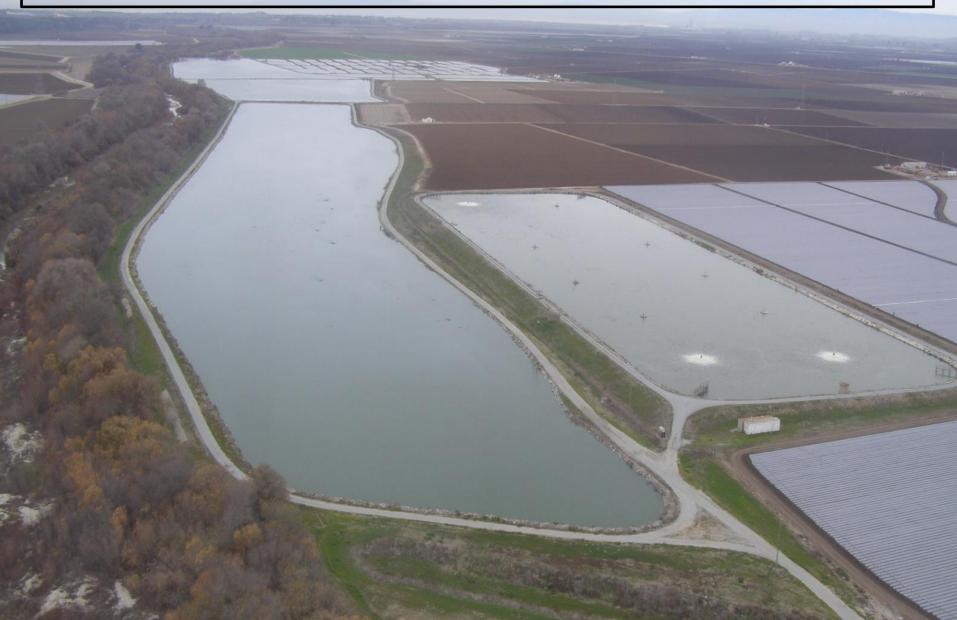

## Salinas Ponds – Produce Wash Water (Then)

## Salinas Ponds – Produce Wash Water (Now)