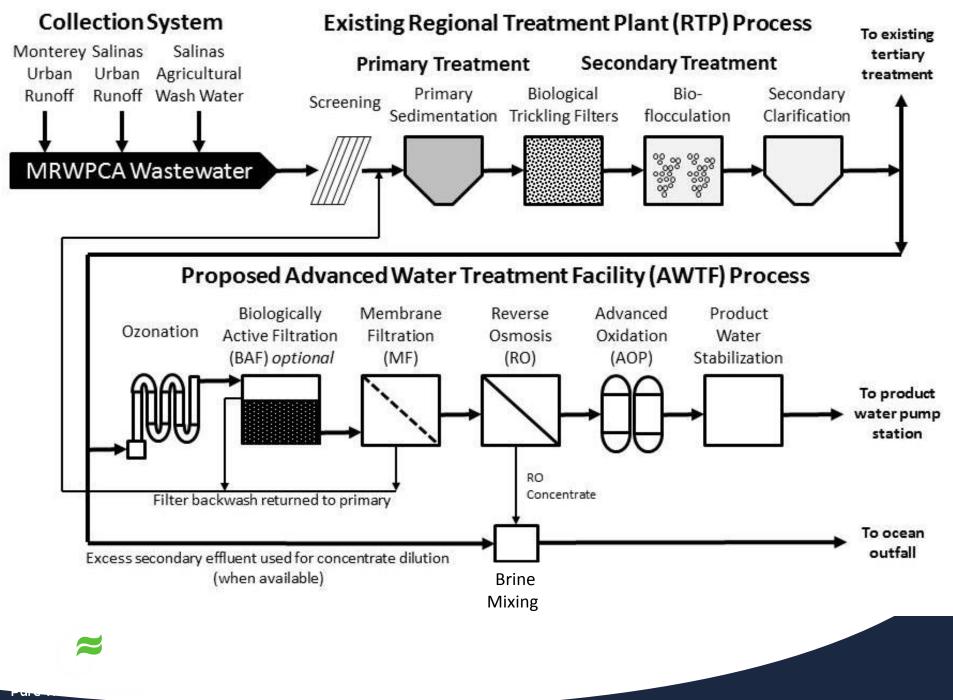

## **GWR Project Components**

- <u>Source water</u> diversion, collection, conveyance to RTP
- <u>Treatment</u> Advanced Water Treatment Plant & concentrate disposal
- <u>Product water conveyance</u> pump stations & pipelines
- <u>Injection</u> deep injection and vadose zone wells, backflush facilities
- <u>Extraction</u> Water purveyor facilities needed to convey GWR water to customers

### **Proposed Project Source Waters**

- Secondary effluent
- Produce wash water
- Stormwater and urban dry weather runoff
- Farm Ditches--Agricultural Tile Drain and Ag Runoff Water