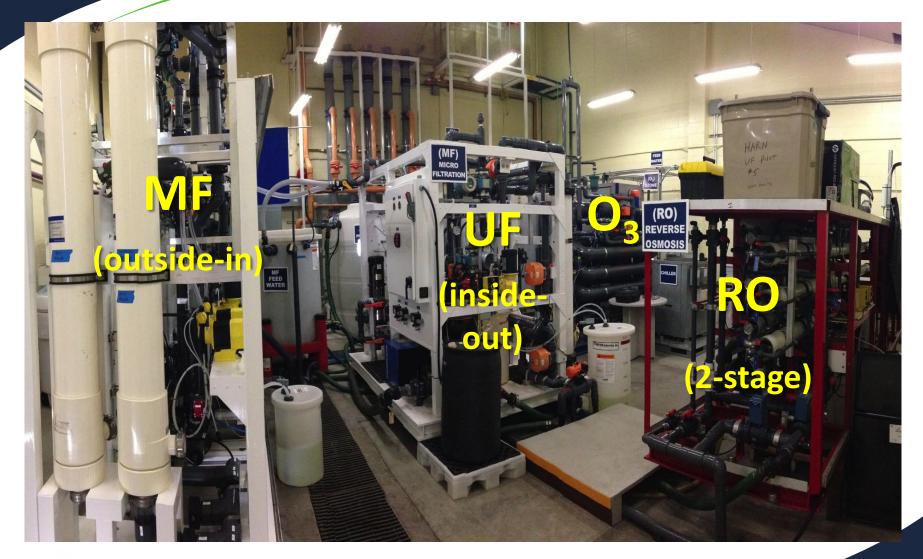

## **GWR Project Components**

- <u>Source water</u> diversion, collection, conveyance to RTP
- <u>Treatment</u> Advanced Water Treatment Plant & concentrate disposal
- <u>Product water conveyance</u> pump stations & pipelines
- <u>Injection</u> deep injection and vadose zone wells, backflush facilities
- <u>Extraction</u> Water purveyor facilities needed to convey GWR water to customers