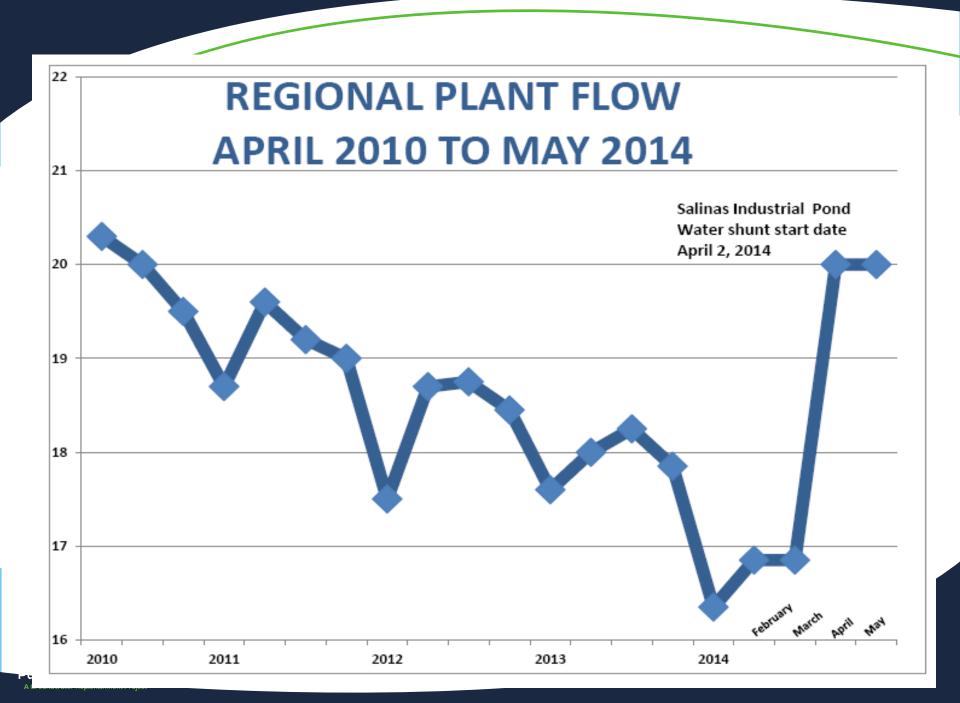

## Salinas Ponds – Produce Wash Water (Then)

## Salinas Ponds – Produce Wash Water (Now)