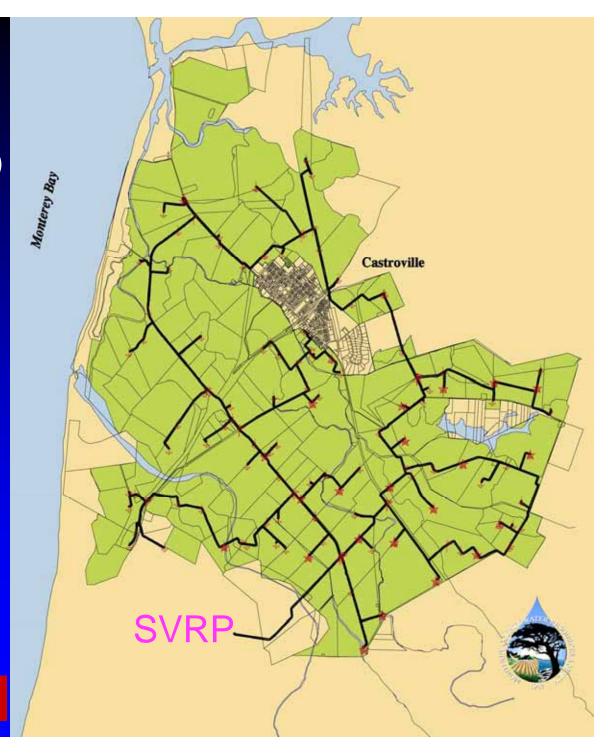

### Castroville Seawater Intrusion Project (CSIP)

- 48 miles of pipeline
- 21 supplemental wells
- 222 parcels
- 112 turnouts
- 9 monitoring stations
- 3 booster pumps stations
- \$30M Treatment Plant and \$37M Distribution System

12,080 acres

**Turnout Without Electrical Power** 