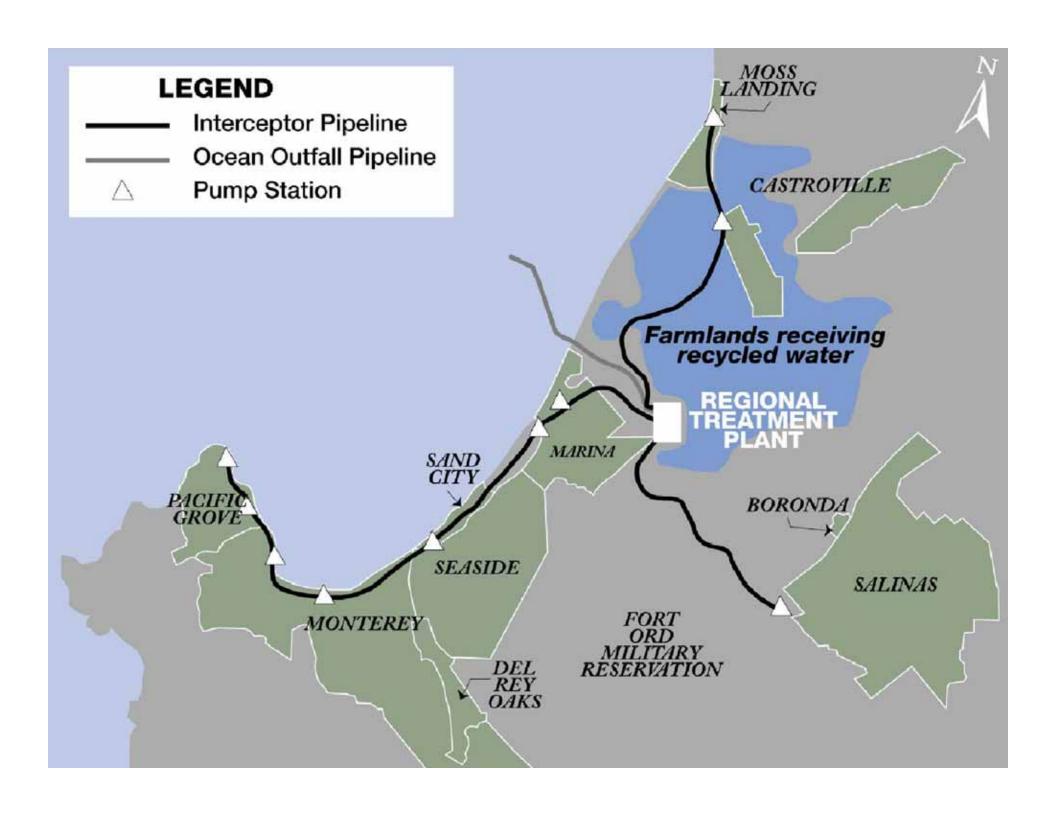

#### **DISTRIBUTION**

### Castroville Seawater Intrusion Project (CSIP)

- 48 miles of pipeline
- 21 supplemental wells
- 222 parcels
- 112 turnouts
- 9 monitoring stations
- 3 booster pumps stations
- \$30M Treatment Plant and \$37M Distribution System