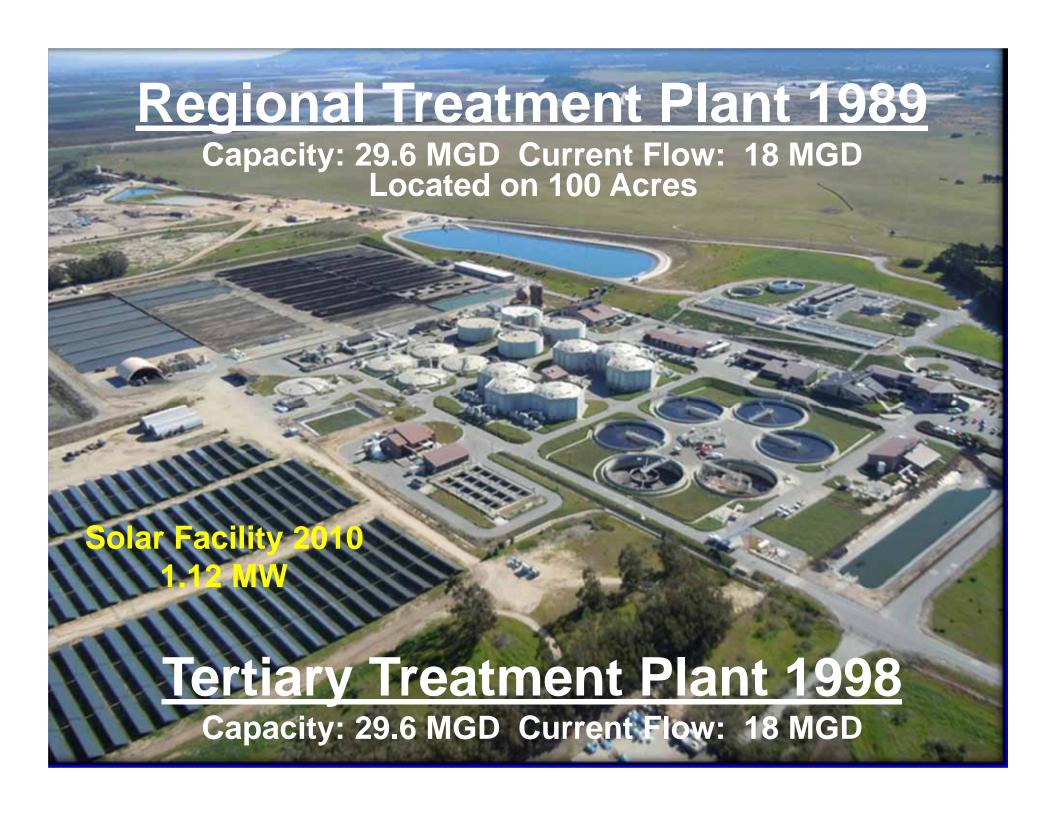

#### **Monterey County Agriculture \$4.1B**







# STRONG PARTNERSHIPS THE KEY TO SUCCESS FROM CONCEPT IN 1970'S



"...manages, protects, and enhances the quantity and quality of water ..."





"Dedicated to meeting the wastewater and reclamation needs of our member agencies while protecting the environment"



"...exists to protect and improve the health of the people in Monterey County."



## Uses of Recycled Water

- Agricultural Irrigation
- Landscape Irrigation
- Toilets & Urinals
- Construction & Concrete
- Street Sweeping
- Power Plants & Boilers
- Impoundments

- Cooling Towers
- Manufacturing
- Environmental Uses
- Groundwater Recharge
- Seawater Intrusion
   Barrier
- Indirect Potable Reuse
- Fire Fighting









#### Disinfection





#### **DISTRIBUTION**

### Castroville Seawater Intrusion Project (CSIP)

- 48 miles of pipeline
- 21 supplemental wells
- 222 parcels
- 112 turnouts
- 9 monitoring stations
- 3 booster pumps stations
- \$30M Treatment Plant and \$37M Distribution System

12,080 acres







**Turnout Without Electrical Power** 

#### Major Crops Grown

#### Artichokes



**Broccoli** 

#### **Strawberries**



**Cauliflower** 



Lettuce





Celery









# Organic Crops

- Artichokes
- Strawberries

## Annual Average Sewage Influent



## Why Recycled Water

- Safe! No Food or Personnel Safety Issues
- Meets Leafy Greens & Organic Farming
- Diversity—Independent Source
- Sustainable—Drought Tolerant Supply
- Inexpensive as New Water Source
- Plant Nutrients
- No Yield Lo