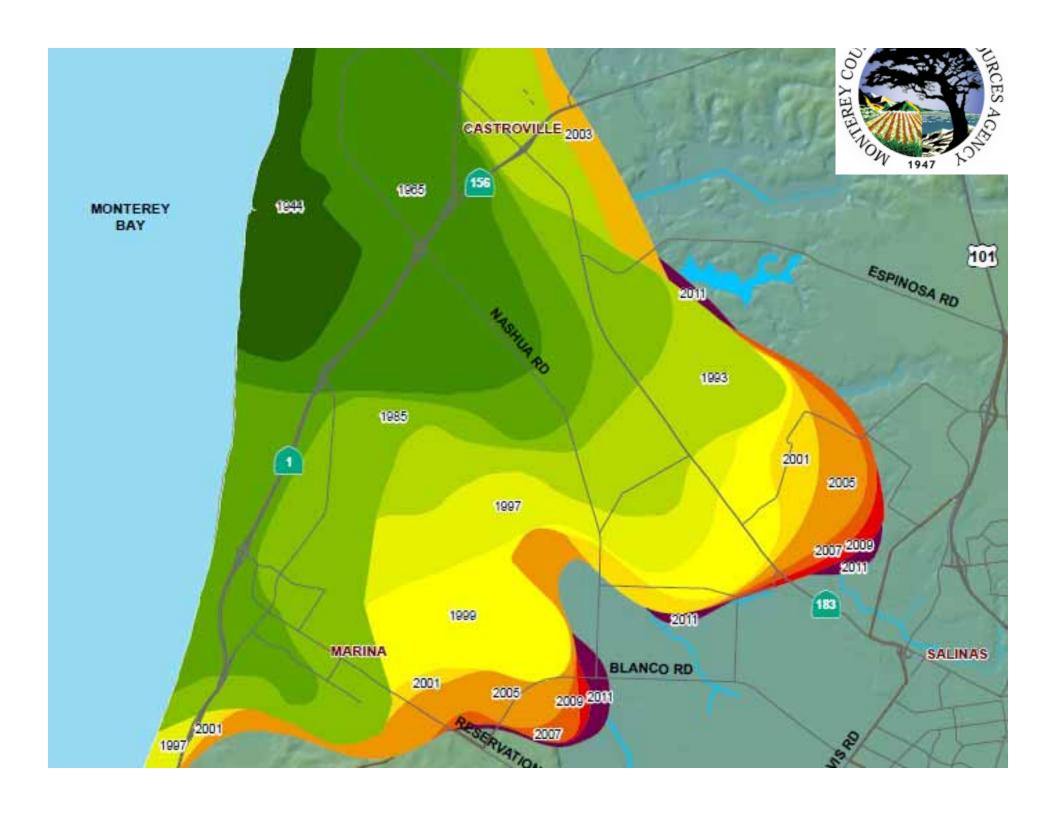

### Castroville Seawater Intrusion Project (CSIP)

- 48 miles of pipeline
- 21 supplemental wells
- 222 parcels
- 112 turnouts
- 9 monitoring stations
- 3 booster pumps stations
- \$30M Treatment Plant and \$37M Distribution System

12,080 acres

**Turnout Without Electrical Power** 