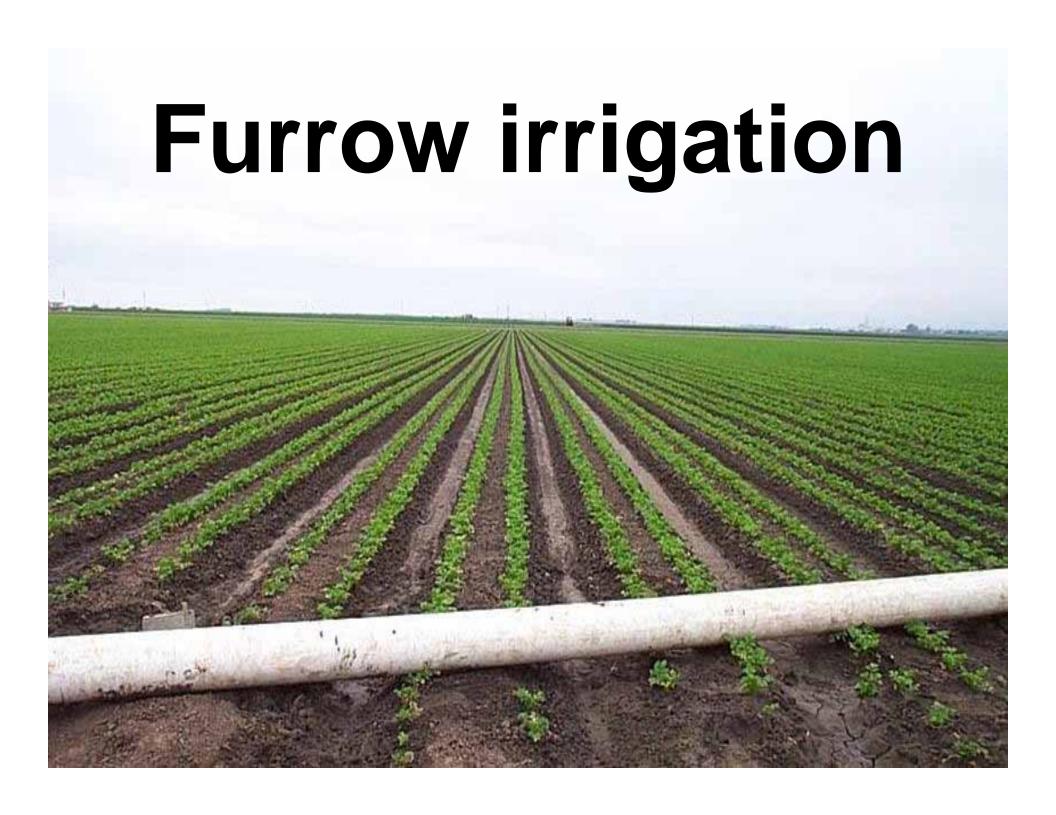

Uses of Recycled Water

- Agricultural Irrigation
- Landscape Irrigation
- Toilets & Urinals
- Construction & Concrete
- Street Sweeping
- Power Plants & Boilers
- Impoundments

- Cooling Towers
- Manufacturing
- Environmental Uses
- Groundwater Recharge
- Seawater Intrusion
   Barrier
- Indirect Potable Reuse
- Fire Fighting









#### Disinfection





#### **DISTRIBUTION**

### Castroville Seawater Intrusion Project (CSIP)

- 48 miles of pipeline
- 21 supplemental wells
- 222 parcels
- 112 turnouts
- 9 monitoring stations
- 3 booster pumps stations
- \$30M Treatment Plant and \$37M Distribution System

12,080 acres







**Turnout Without Electrical Power** 

#### Major Crops Grown

#### Artichokes



**Broccoli** 

#### **Strawberries**



**Cauliflower** 



Lettuce





Celery









# Organic Crops

- Artichokes
- Strawberries

## Annual Average Sewage Influent



## Why Recycled Water

- Safe! No Food or Personnel Safety Issues
- Meets Leafy Greens & Organic Farming
- Diversity—Independent Source
- Sustainable—Drought Tolerant Supply
- Inexpensive as New Water Source
- Plant Nutrients
- No Yield Loss





Bob Holden 831-645-4634 bobh@mrwpca.com