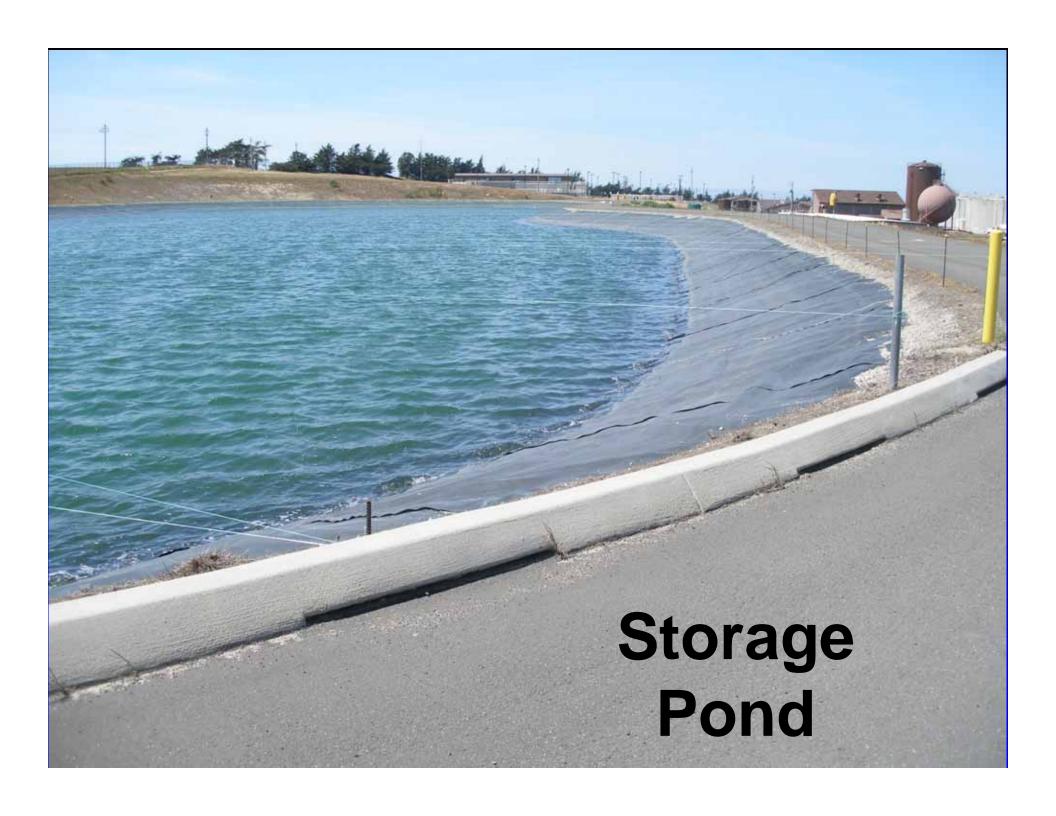

#### **DISTRIBUTION**

### Castroville Seawater Intrusion Project (CSIP)

- 48 miles of pipeline
- 21 supplemental wells
- 222 parcels
- 112 turnouts
- 9 monitoring stations
- 3 booster pumps stations
- \$30M Treatment Plant and \$37M Distribution System