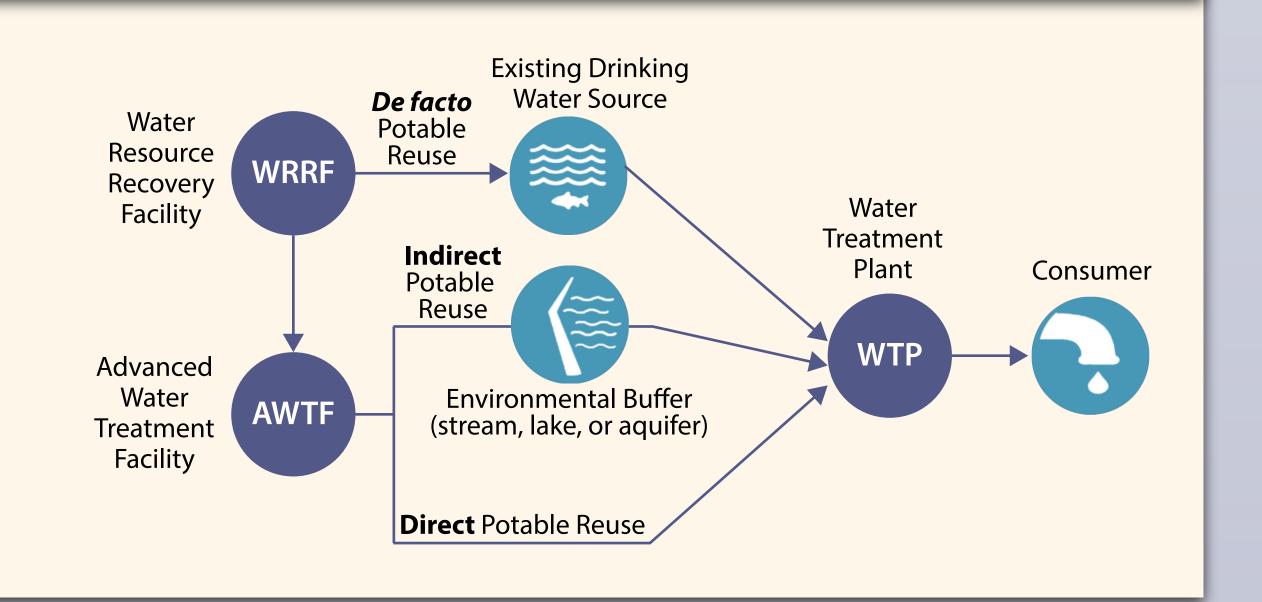

## TYPES OF POTABLE REUSE

#### DE FACTO

Drinking water source influenced by upstream wastewater discharge.

### **INDIRECT**

Advanced treated water indirectly provided to drinking water plant via an environmental buffer.

#### **DIRECT**

Advanced treated water provided directly to drinking water plant.