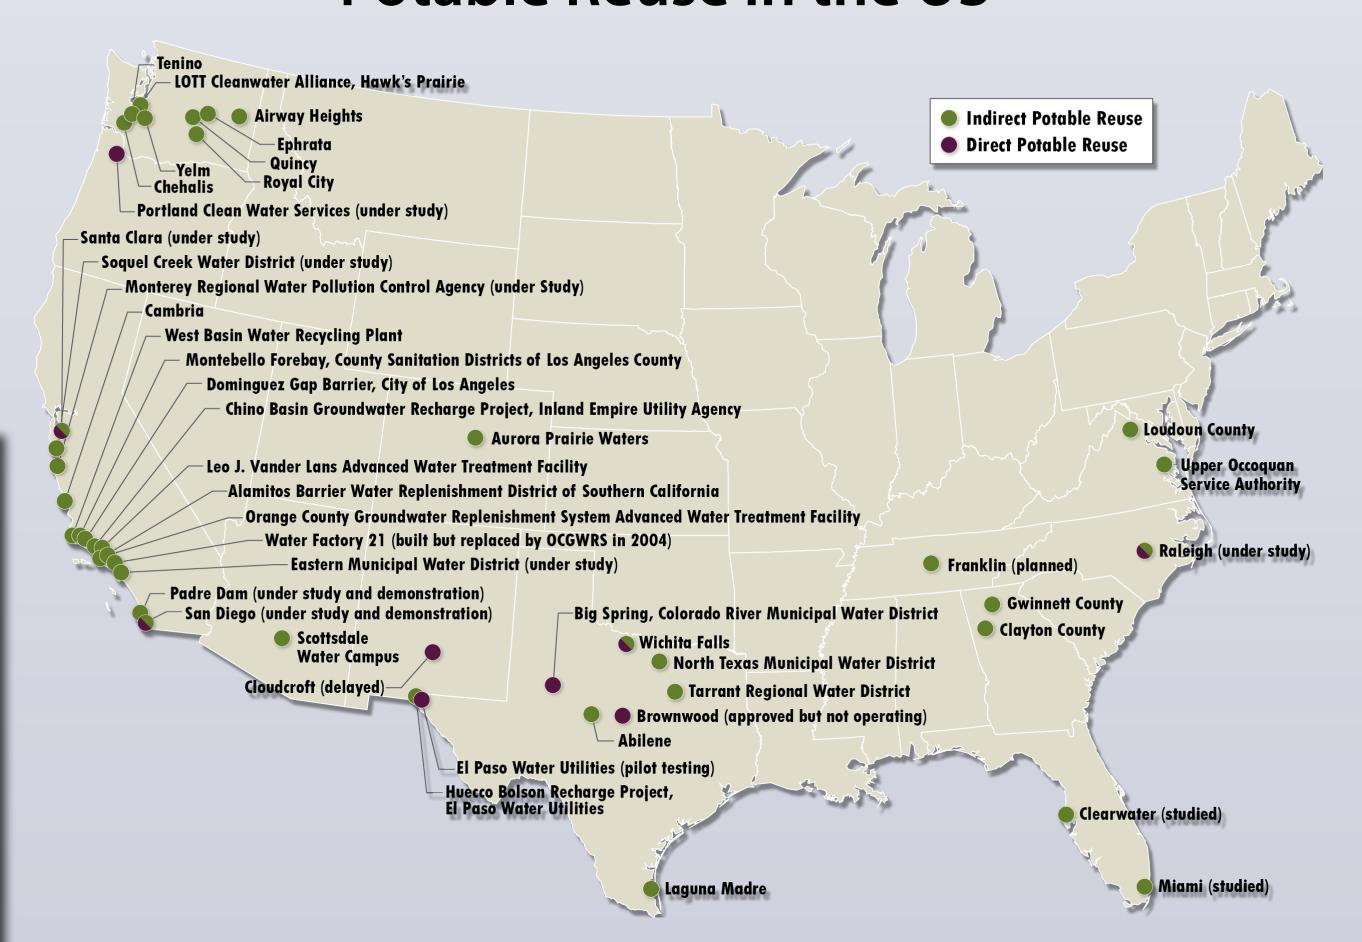

# Implementing Potable Reuse in Colorado

# **Potable Reuse**

converts a community's wastewater into a drinking water source through advanced treatment



## **BENEFITS OF POTABLE REUSE**

- Year round availability
- Less costly than developing new sources
- Higher yield than traditional reuse applications
- Energy efficient and sustainable

# Potable Reuse in the US



## TYPES OF POTABLE REUSE

#### DE FACTO

Drinking water source influenced by upstream wastewater discharge.

### **INDIRECT**

Advanced treated water indirectly provided to drinking water plant via an environmental buffer.

#### **DIRECT**

Advanced treated water provided directly to drinking water plant.