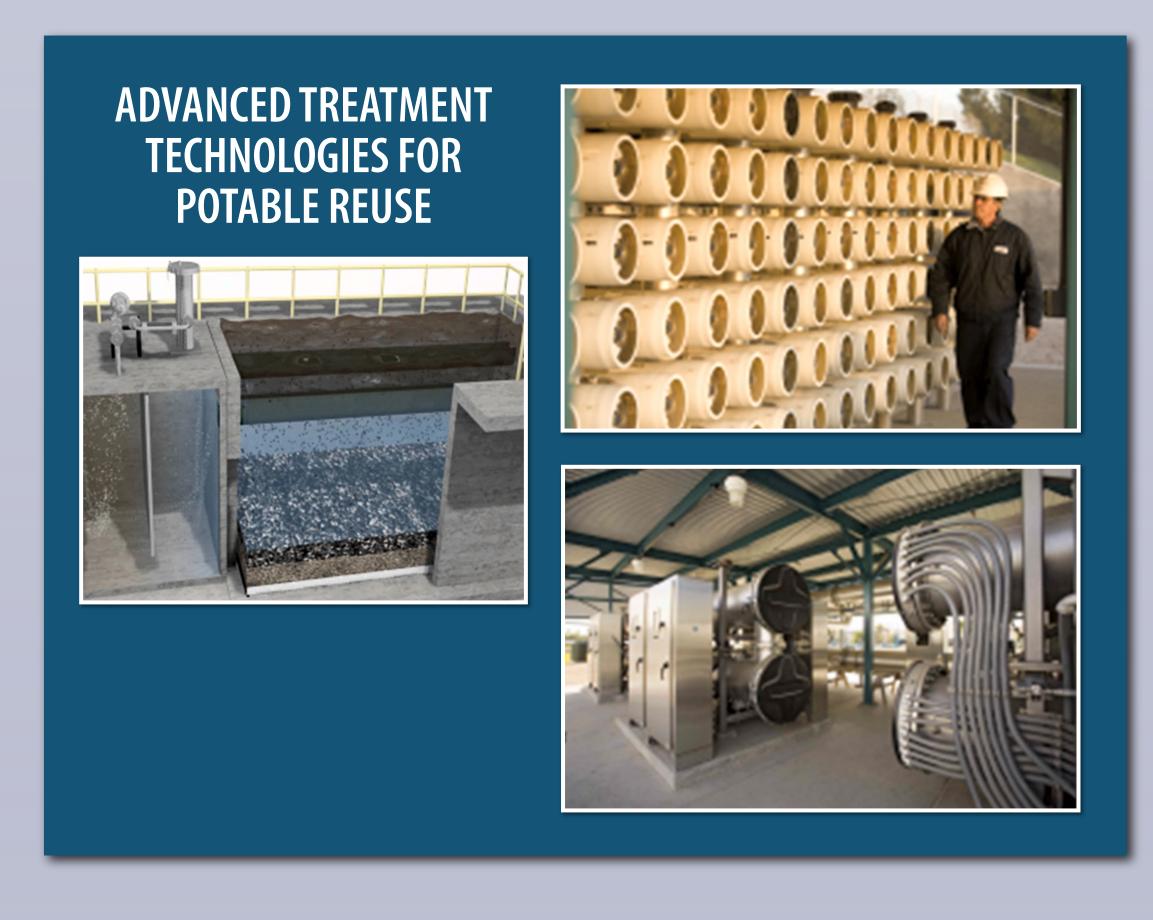

# Implementing Potable Reuse in Colorado

# **Potable Reuse**

converts a community's wastewater into a drinking water source through advanced treatment



## **BENEFITS OF POTABLE REUSE**

- Year round availability
- Less costly than developing new sources
- Higher yield than traditional reuse applications
- Energy efficient and sustainable

# Potable Reuse in the US



## TYPES OF POTABLE REUSE

#### DE FACTO

Drinking water source influenced by upstream wastewater discharge.

### **INDIRECT**

Advanced treated water indirectly provided to drinking water plant via an environmental buffer.

#### **DIRECT**

Advanced treated water provided directly to drinking water plant.