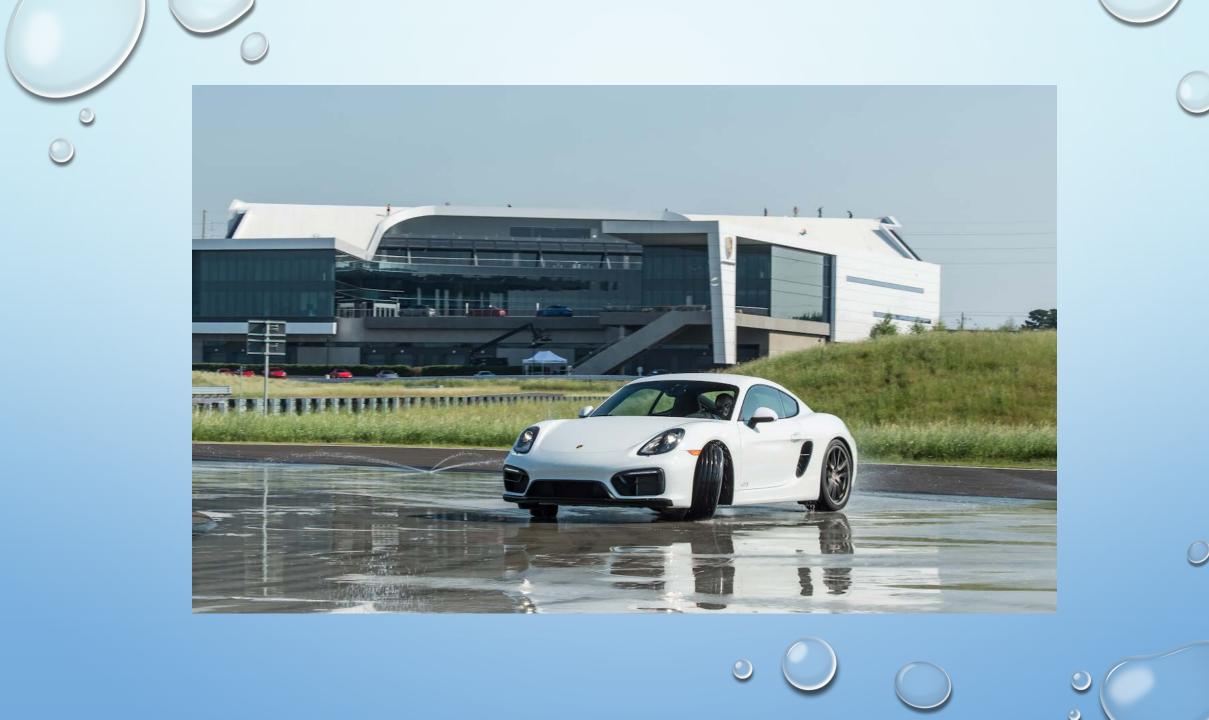

## TRACK WETTING

- SOURCE 1) TITLE 22 TERTIARY TREATED RECYCLED WATER
  - 2) RAIN/STORM WATER
- STORAGE 88K GAL TANK
- RECIRCULATION SYSTEM RECOVERY OF USED SOURCE WATER FROM TRACKS

#### **ISSUES:**

- WATER QUALITY OVER TIME WITHIN THE RECIRCULATING SYSTEM
- REGULATORY AUTHORITY
- CLOSED LANDFILL SITE