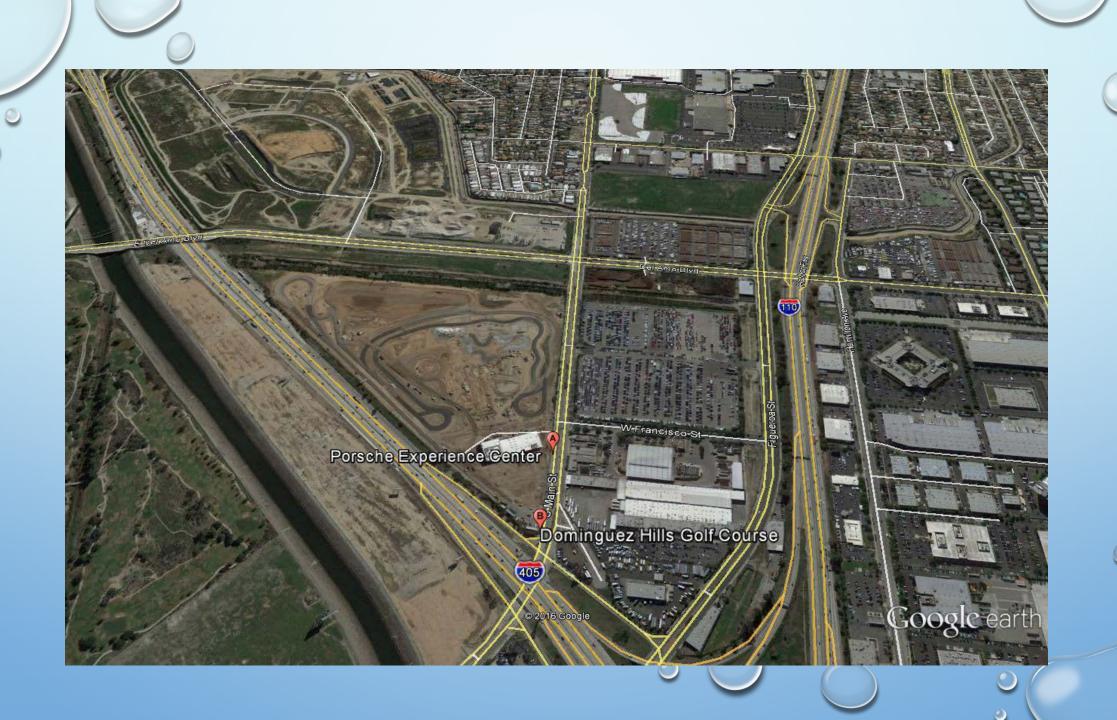

## TRACK WETTING

- SOURCE 1) TITLE 22 TERTIARY TREATED RECYCLED WATER
  - 2) RAIN/STORM WATER
- STORAGE 88K GAL TANK
- RECIRCULATION SYSTEM RECOVERY OF USED SOURCE WATER FROM TRACKS

#### **ISSUES:**

- WATER QUALITY OVER TIME WITHIN THE RECIRCULATING SYSTEM
- REGULATORY AUTHORITY
- CLOSED LANDFILL SITE









## TRACK WETTING

- SOURCE 1) TITLE 22 TERTIARY TREATED RECYCLED WATER
  - 2) RAIN/STORM WATER
- STORAGE 88K GAL TANK
- RECIRCULATION SYSTEM RECOVERY OF USED SOURCE WATER FROM TRACKS

#### **ISSUES:**

- WATER QUALITY OVER TIME WITHIN THE RECIRCULATING SYSTEM
- REGULATORY AUTHORITY
- CLOSED LANDFILL SITE



# **QUESTION:**

## IS THIS AN ISSUE?