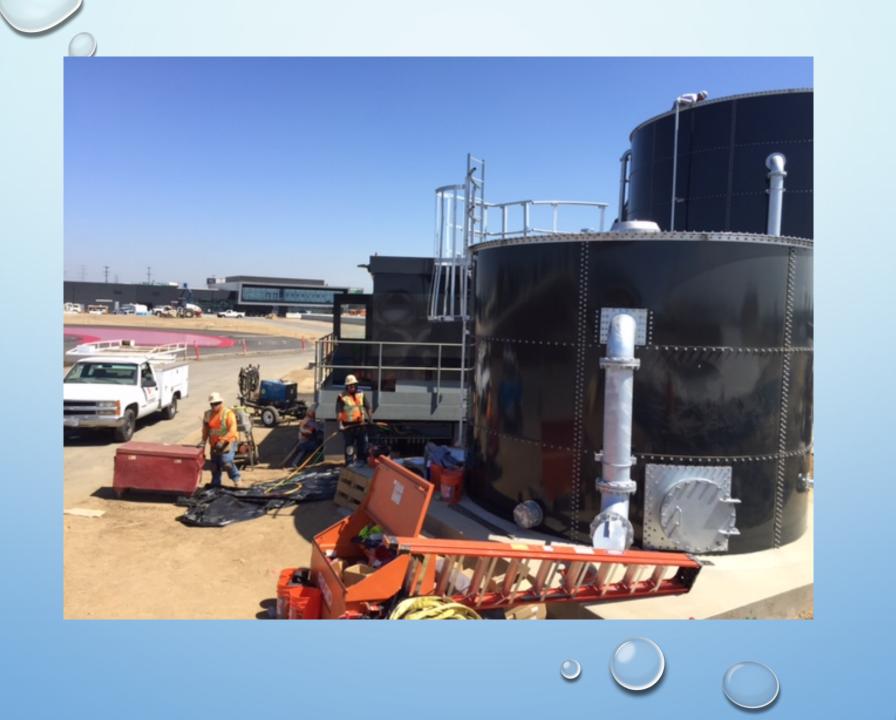

## TRACK WETTING

- SOURCE 1) TITLE 22 TERTIARY TREATED RECYCLED WATER
  - 2) RAIN/STORM WATER
- STORAGE 88K GAL TANK
- RECIRCULATION SYSTEM RECOVERY OF USED SOURCE WATER FROM TRACKS