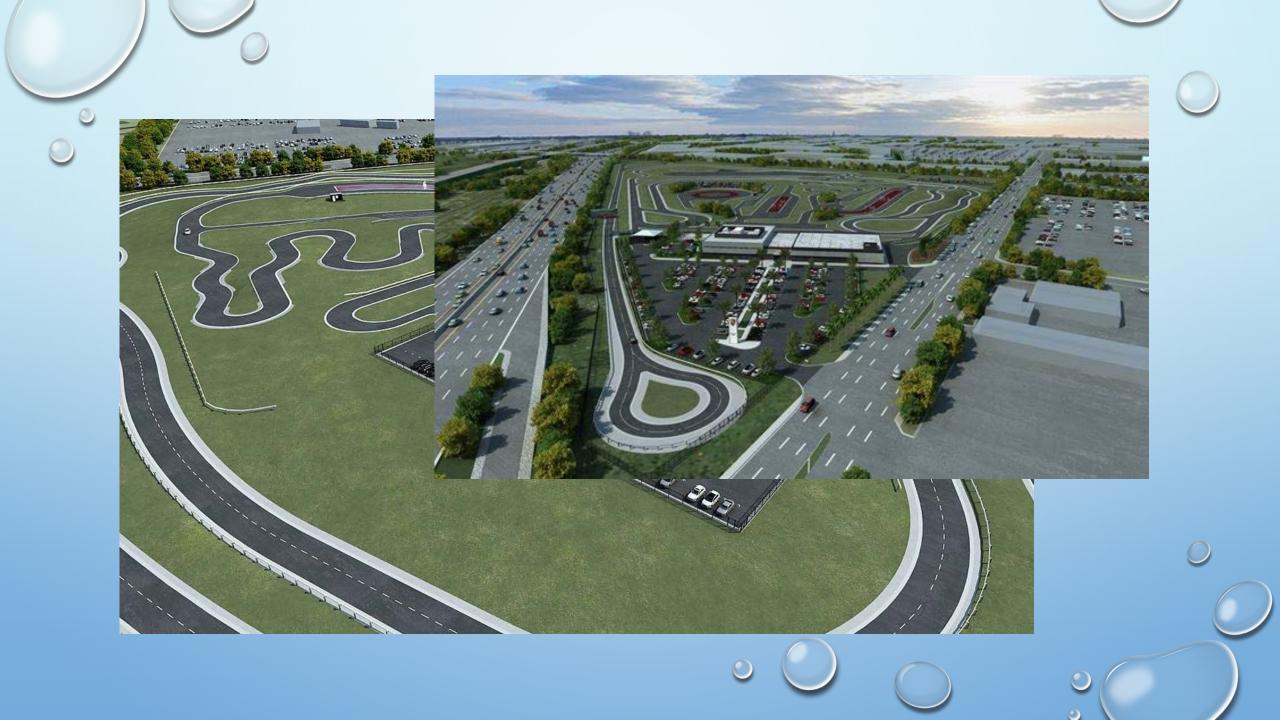

## TRACK WETTING

- SOURCE 1) TITLE 22 TERTIARY TREATED RECYCLED WATER
  - 2) RAIN/STORM WATER
- STORAGE 88K GAL TANK
- RECIRCULATION SYSTEM RECOVERY OF USED SOURCE WATER FROM TRACKS

#### **ISSUES:**

- WATER QUALITY OVER TIME WITHIN THE RECIRCULATING SYSTEM
- REGULATORY AUTHORITY
- CLOSED LANDFILL SITE









## TRACK WETTING

- SOURCE 1) TITLE 22 TERTIARY TREATED RECYCLED WATER
  - 2) RAIN/STORM WATER
- STORAGE 88K GAL TANK
- RECIRCULATION SYSTEM RECOVERY OF USED SOURCE WATER FROM TRACKS

#### **ISSUES:**

- WATER QUALITY OVER TIME WITHIN THE RECIRCULATING SYSTEM
- REGULATORY AUTHORITY
- CLOSED LANDFILL SITE



# **QUESTION:**

## IS THIS AN ISSUE?