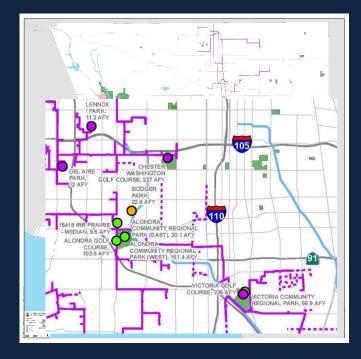

## **2016 COUNTY WIDE RECYCLED WATER MASTER PLAN**

| Table 2         (Priority Connection Sites –Tier 1) |                                                      | Table 3<br>(Priority Connection Sites–Tier 2)                                        |                                         |  |  |
|-----------------------------------------------------|------------------------------------------------------|--------------------------------------------------------------------------------------|-----------------------------------------|--|--|
| Recycled Water<br>Purveyor                          | County Facility                                      | Recycled Water<br>Purveyor                                                           | County Facility                         |  |  |
| Central Basin MWD                                   | Mayberry Park                                        | Central Basin MWD                                                                    | La Mirada Community Regional Park       |  |  |
|                                                     |                                                      |                                                                                      | La Mirada Golf Course                   |  |  |
|                                                     |                                                      |                                                                                      | Amigo Park                              |  |  |
|                                                     | Rancho Los Amigos Complex                            | City of Los Angeles<br>Department of<br>Water and Power<br>Rowland Water<br>District | Central Heating (Mech H/R Plant Center) |  |  |
| City of Malibu                                      | Civic Center Malibu                                  |                                                                                      | Exposition Park                         |  |  |
|                                                     |                                                      |                                                                                      | Sheriff - Twin Towers                   |  |  |
| Upper San Gabriel<br>Valley MWD                     | South El Monte Civic Center                          |                                                                                      | Trailview Park                          |  |  |
|                                                     |                                                      |                                                                                      | Gloria Heer Park                        |  |  |
|                                                     | Alondra Community                                    | West Basin MWD                                                                       | Alondra Golf Course                     |  |  |
|                                                     |                                                      |                                                                                      | Kenneth Hahn Recreation Area            |  |  |
|                                                     | Manhattan Beach Boulevard/ Prairie<br>Avenue Medians |                                                                                      | Ladera Park                             |  |  |
|                                                     |                                                      |                                                                                      | Bodger Park                             |  |  |