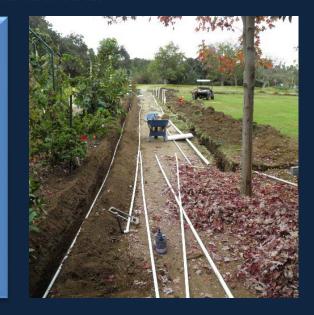

## THE DEPARTMENT'S ADDITIONAL WATER CONSERVATION MEASURES

- The creation of our Water and Energy Taskforce
- Upgraded outdated irrigation systems with water saving irrigation systems
- Replaced 278 inefficient irrigation controllers with weather based irrigation controllers in 41 parks
- Removed 280,782 sq. ft. of turf at El Cariso Golf Course
- Development of water conserving design guidelines